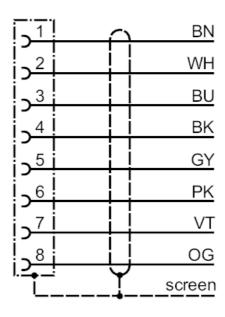

#### Female cordset

ADOGH080MSS0002K08

For 8-wire cordsets the core colors are not standardized. Please note the wiring of the sensor and the cordsets (see data sheet).

43

#### **Electrical connection**

Cable: 2 m, PUR, black, screened;  $8 \times 0.25 \text{ mm}^2$  (14 x Ø 0.15 mm )

#### Connection

| screen = | screen                     |  |
|----------|----------------------------|--|
| WH =     | white                      |  |
| VT =     | lilac                      |  |
| OG =     | orange                     |  |
| PK =     | pink                       |  |
| GY =     | grey                       |  |
| BU =     | blue                       |  |
| BN =     | brown                      |  |
| BK =     | black                      |  |
|          | Core colors :              |  |
|          | Colors to DIN EN 60947-5-2 |  |