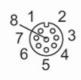

### Electrical connection - Socket

Connector: 1 x M12, straight; coding: A; Moulded body: TPU (urethane); Locking: brass, nickel-plated; Tightening torque: 1...1.5 Nm; Shielded connection cable: shield connected

#### Connection

| screen = | screen                     |  |
|----------|----------------------------|--|
| WH =     | white                      |  |
| VT =     | lilac                      |  |
| OG =     | orange                     |  |
| PK =     | pink                       |  |
| GY =     | grey                       |  |
| BU =     | blue                       |  |
| BN =     | brown                      |  |
| BK =     | black                      |  |
|          | Core colors :              |  |
|          | Colors to DIN EN 60947-5-2 |  |