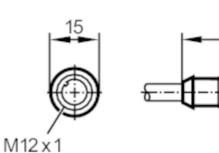

# CE CA

| Application             |      |                      |  |  |
|-------------------------|------|----------------------|--|--|
| System                  |      | screened cable       |  |  |
| Electrical data         |      |                      |  |  |
| Operating voltage       | [V]  | < 30 AC / < 36 DC    |  |  |
| Protection class        |      | III                  |  |  |
| Max. current load total | [A]  | 2                    |  |  |
| Operating conditions    |      |                      |  |  |
| Ambient temperature     | [°C] | -2590                |  |  |
| Protection              |      | IP 67                |  |  |
| Mechanical data         |      |                      |  |  |
| Weight                  | [g]  | 181.3                |  |  |
| Dimensions              | [mm] | 15 x 15 x 43         |  |  |
| Material                |      | TPU (urethane)       |  |  |
| Molded-body material    |      | TPU (urethane)       |  |  |
| Material nut            |      | brass, nickel-plated |  |  |
| Remarks                 |      |                      |  |  |
| Pack quantity           |      | 1 pcs.               |  |  |