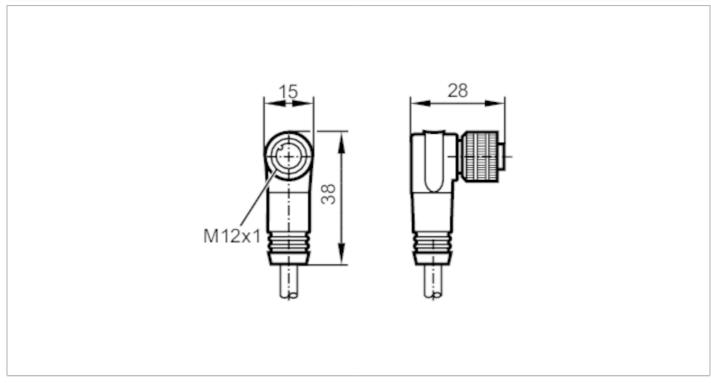

# C€ CK

| A 12 A                  |      |                                          |
|-------------------------|------|------------------------------------------|
| Application             |      |                                          |
| System                  |      | Free from silicone; gold-plated contacts |
| Free from silicone      |      | yes                                      |
| Electrical data         |      |                                          |
| Operating voltage       | [V]  | < 30 AC / < 36 DC                        |
| Protection class        |      | III                                      |
| Max. current load total | [A]  | 2; (40 °C)                               |
| Operating conditions    |      |                                          |
| Ambient temperature     | [°C] | -2580                                    |
| Protection              |      | IP 67                                    |
| Mechanical data         |      |                                          |
| Weight                  | [g]  | 170.46                                   |
| Dimensions              | [mm] | 28 x 15 x 38                             |
| Material                |      | PUR                                      |
| Molded-body material    |      | PUR                                      |
| Material nut            |      | brass, nickel-plated                     |
| Remarks                 |      |                                          |
| Pack quantity           |      | 1 pcs.                                   |

## Electrical connection - Socket

Connector: 1 x M12, angled; coding: A; Moulded body: PUR; Locking: brass, nickel-plated; Contacts: gold-plated; Tightening torque: 0.7...0.9 Nm