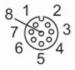

#### Connection

 D
 1
 BN

 D
 2
 WH

 D
 3
 BU

 D
 4
 BK

 D
 5
 GY

 D
 6
 PK

 D
 7
 VT

 D
 8
 OG

Colors to DIN EN 60947-5-2

Core colors :

BK = black BN = brown BU = blue GY = grey PK = pink OG = orange VT = lilac WH = white