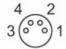

#### Connection

Core colors:

 BK =
 black

 BN =
 brown

 BU =
 blue

 WH =
 white