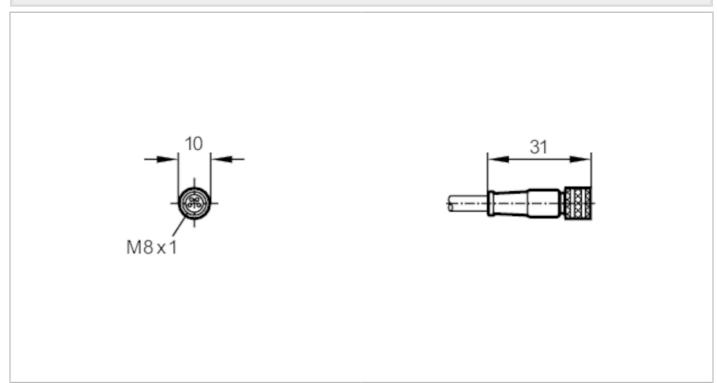

### Alternative articles: EVC152

When selecting an alternative article and accessories please note that technical data may differ!

| Application             |      |                                                        |
|-------------------------|------|--------------------------------------------------------|
| System                  |      | Free from silicone; Halogen-free; gold-plated contacts |
| Free from silicone      |      | yes                                                    |
| Electrical data         |      |                                                        |
| Operating voltage       | [V]  | < 60 AC / < 75 DC                                      |
| Protection class        |      | III                                                    |
| Max. current load total | [A]  | 3                                                      |
| Operating conditions    |      |                                                        |
| Ambient temperature     | [°C] | -2580                                                  |
| Protection              |      | IP 68                                                  |
| Mechanical data         |      |                                                        |
| Weight                  | [g]  | 266.8                                                  |
| Dimensions              | [mm] | 10 x 10 x 31                                           |
| Material                |      | PUR                                                    |
| Molded-body material    |      | PUR                                                    |
| Material nut            |      | brass, nickel-plated                                   |
| Remarks                 |      |                                                        |
| Pack quantity           |      | 1 pcs.                                                 |

### Electrical connection - Socket

Connector: 1 x M8, straight; coding: A; Moulded body: PUR; Locking: brass, nickel-plated; Contacts: gold-plated; Tightening torque: 0.6...0.7 Nm

Connector: 1 x M8, straight; coding: A; Moulded body: PUR; Locking: brass, nickel-plated; Contacts: gold-plated; Tightening torque: 0.6...0.7 Nm