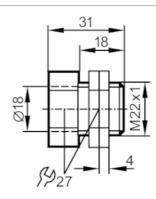

| Application              |      |                                                                       |
|--------------------------|------|-----------------------------------------------------------------------|
| Design                   |      | with end stop                                                         |
| Mechanical data          |      |                                                                       |
| Weight                   | [g]  | 66.5                                                                  |
| Installation instruction |      | Align the sensing face of the sensor to the right (see scale drawing) |
| Dimensions               | [mm] | M22 x 1                                                               |
| Thread designation       |      | M22 x 1                                                               |
| Inside diameter          | [mm] | 18                                                                    |
| Material                 |      | brass white bronze coated; Nuts: brass white bronze coated            |
| Tightening torque        | [Nm] | 7; (lock nuts: 20)                                                    |
| Accessories              |      |                                                                       |
| Items supplied           |      | Nuts: 2                                                               |
| Remarks                  |      |                                                                       |
| Pack quantity            |      | 1 pcs.                                                                |