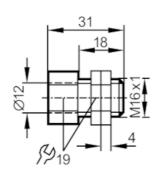

| Application              |      |                                                                       |
|--------------------------|------|-----------------------------------------------------------------------|
| Design                   |      | with end stop                                                         |
| Mechanical data          |      |                                                                       |
| Weight                   | [g]  | 44.5                                                                  |
| Installation instruction |      | Align the sensing face of the sensor to the right (see scale drawing) |
| Dimensions               | [mm] | M16 x 1                                                               |
| Thread designation       |      | M16 x 1                                                               |
| Inside diameter          | [mm] | 12                                                                    |
| Material                 |      | brass white bronze coated; Nuts: brass white bronze coated            |
| Tightening torque        | [Nm] | 7; (lock nuts: 20)                                                    |
| Accessories              |      |                                                                       |
| Items supplied           |      | Nuts: 2                                                               |
| Remarks                  |      |                                                                       |
| Pack quantity            |      | 1 pcs.                                                                |