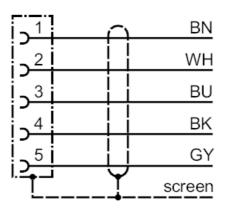

#### **Electrical connection**

Cable: 10 m, PUR, black, Ø 5 mm, screened; 5 x 0.25 mm<sup>2</sup> (14 x Ø 0.15 mm )

#### Connection

|      | Core colors : |
|------|---------------|
| BK = | black         |
| BN = | brown         |
| BU = | blue          |
| GY = | grey          |
| WH = | white         |
|      |               |