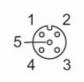

### Electrical connection - Socket

Connector: 1 x M12, angled; coding: A; Moulded body: PUR; Locking: brass, nickel-plated; Contacts: gold-plated; Tightening torque: 1.0...1.5 Nm; Shielded connection cable: shield connected

#### Connection

|      | Core colors : |
|------|---------------|
| BK = | black         |
| BN = | brown         |
| BU = | blue          |
| GY = | grey          |
| WH = | white         |
|      |               |