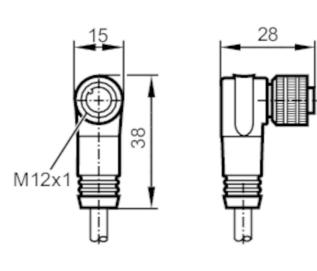

#### Alternative articles: EVC549

When selecting an alternative article and accessories please note that technical data may differ!

| Application             |      |                                                          |  |
|-------------------------|------|----------------------------------------------------------|--|
| System                  |      | Free from silicone; gold-plated contacts; screened cable |  |
| Free from silicone      |      | yes                                                      |  |
| Electrical data         |      |                                                          |  |
| Operating voltage       | [V]  | < 30 AC / < 36 DC                                        |  |
| Protection class        |      | III                                                      |  |
| Max. current load total | [A]  | 4                                                        |  |
| Operating conditions    |      |                                                          |  |
| Ambient temperature     | [°C] | -2590                                                    |  |
| Protection              |      | IP 67                                                    |  |
| Mechanical data         |      |                                                          |  |
| Weight                  | [g]  | 433.4                                                    |  |
| Dimensions              | [mm] | 28 x 15 x 38                                             |  |
| Material                |      | PUR                                                      |  |
| Molded-body material    |      | PUR                                                      |  |
| Material nut            |      | brass, nickel-plated                                     |  |
| Remarks                 |      |                                                          |  |
| Pack quantity           |      | 1 pcs.                                                   |  |

### Electrical connection - Socket

Connector: 1 x M12, angled; coding: A; Moulded body: PUR; Locking: brass, nickel-plated; Contacts: gold-plated; Tightening torque: 1.0...1.5 Nm; Shielded connection cable: shield connected