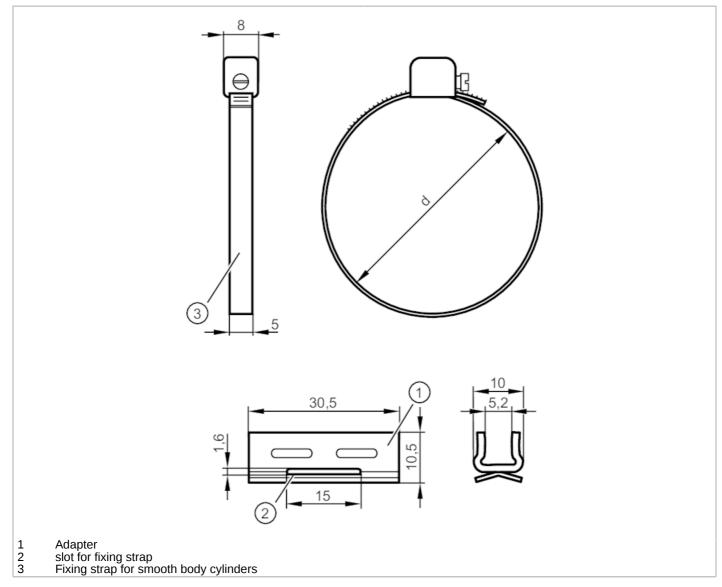

## Fixing strap for smooth body cylinders

| Application     |      |                                                                                       |
|-----------------|------|---------------------------------------------------------------------------------------|
| Design          |      | for types MKT                                                                         |
| Mechanical data |      |                                                                                       |
| Weight          | [9]  | 20                                                                                    |
| Dimensions      | [mm] | Ø 100                                                                                 |
| Material        |      | Adapter: stainless steel (1.4301 / 304); fixing strap: stainless steel (1.4305 / 303) |
| Piston diameter | [mm] | 100                                                                                   |
| Clamping range  | [mm] | 98109                                                                                 |
| Accessories     |      |                                                                                       |
| Items supplied  |      | Adapter: 1x, for types, MKT                                                           |
|                 |      | Fixing strap for smooth body cylinders: 1x                                            |
| Remarks         |      |                                                                                       |
| Pack quantity   |      | 1 pcs.                                                                                |