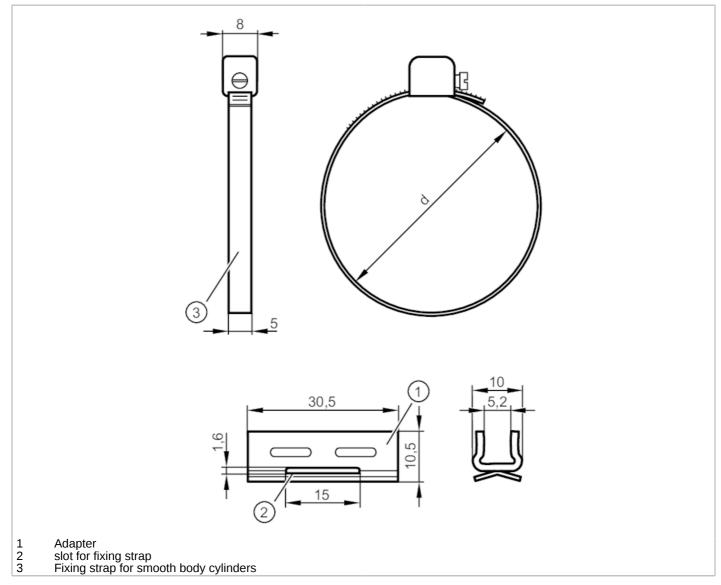

## Fixing strap for smooth body cylinders

| Application     |      |                                                                                       |
|-----------------|------|---------------------------------------------------------------------------------------|
| Design          |      | for types MKT                                                                         |
| Mechanical data |      |                                                                                       |
| Weight          | [9]  | 17.5                                                                                  |
| Dimensions      | [mm] | Ø 63                                                                                  |
| Material        |      | Adapter: stainless steel (1.4301 / 304); fixing strap: stainless steel (1.4305 / 303) |
| Piston diameter | [mm] | 63                                                                                    |
| Clamping range  | [mm] | 5869                                                                                  |
| Accessories     |      |                                                                                       |
| Items supplied  |      | Adapter: 1x, for types, MKT                                                           |
|                 |      | Fixing strap for smooth body cylinders: 1x                                            |
| Remarks         |      |                                                                                       |
| Pack quantity   |      | 1 pcs.                                                                                |