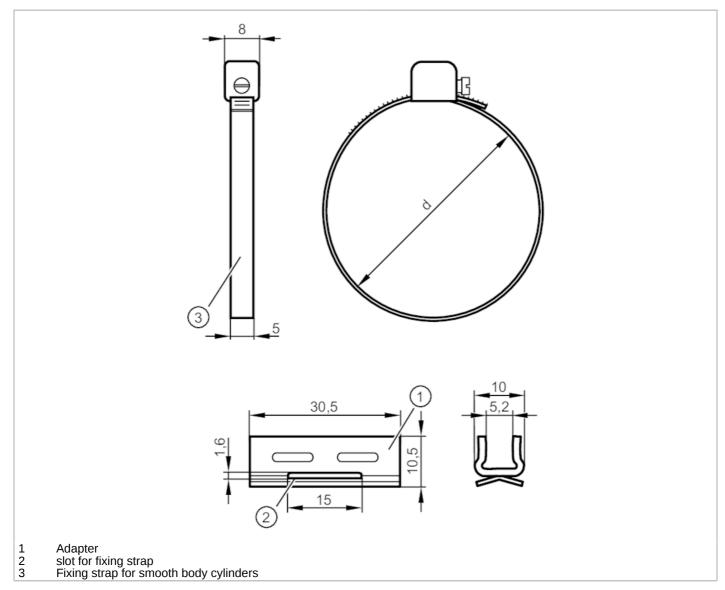

## Fixing strap for smooth body cylinders

| Application     |      |                                                                                       |
|-----------------|------|---------------------------------------------------------------------------------------|
| Design          |      | for types MKT                                                                         |
| Mechanical data |      |                                                                                       |
| Weight          | [9]  | 16                                                                                    |
| Dimensions      | [mm] | Ø 32                                                                                  |
| Material        |      | Adapter: stainless steel (1.4301 / 304); fixing strap: stainless steel (1.4305 / 303) |
| Piston diameter | [mm] | 32                                                                                    |
| Clamping range  | [mm] | 2839                                                                                  |
| Accessories     |      |                                                                                       |
| Items supplied  |      | Adapter: 1x, for types, MKT                                                           |
|                 |      | Fixing strap for smooth body cylinders: 1x                                            |
| Remarks         |      |                                                                                       |
| Pack quantity   |      | 1 pcs.                                                                                |