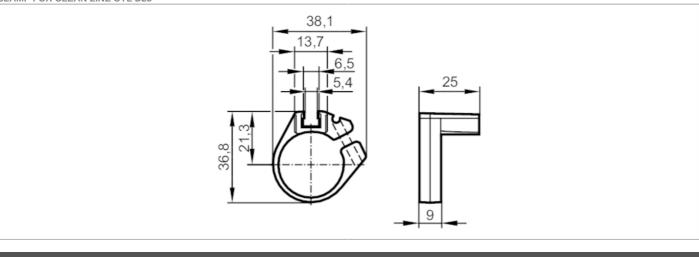

## Clean-line cylinder mounting clamp for cylinder

CLAMP FOR CLEAN LINE CYL D25

| Application          |      |                                                                |
|----------------------|------|----------------------------------------------------------------|
| Design               |      | for types MKT / MKI                                            |
| Operating conditions |      |                                                                |
| Ambient temperature  | [°C] | 050                                                            |
| Mechanical data      |      |                                                                |
| Weight               | [g]  | 9.3                                                            |
| Material             |      | mounting clamp: POM; fixture: aluminum; screw: stainless steel |
| Tightening torque    | [Nm] | 0.5; (Mounting screw)                                          |
| Piston diameter      | [mm] | 25                                                             |
| Accessories          |      |                                                                |
| Items supplied       |      | socket head screws: 1 x SW2,5                                  |
| Remarks              |      |                                                                |
| Pack quantity        |      | 1 pcs.                                                         |
| Diagrams and graphs  |      |                                                                |
| Installation         |      |                                                                |
|                      |      |                                                                |
|                      |      |                                                                |
|                      |      |                                                                |