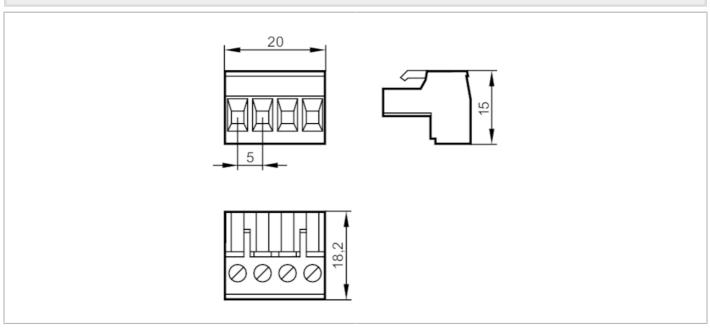

## E11929

## **COMBICON** connectors

## Article no longer available - archive entry

## Alternative articles: E11930

When selecting an alternative article and accessories please note that technical data may differ!

| Electrical data   |      |                                                                 |
|-------------------|------|-----------------------------------------------------------------|
| Voltage rating    | [V]  | 250                                                             |
| Max. load current | [A]  | 12; (2,5 mm²)                                                   |
| Mechanical data   |      |                                                                 |
| Material          |      | PA; current carrying parts: copper alloy tin-plated             |
| Tightening torque | [Nm] | 0.50.6                                                          |
| Remarks           |      |                                                                 |
| Remarks           |      | color of the terminals: 2 x red, 1 x black, 1 x grey, 1 x green |
| Pack quantity     |      | 5 pcs.                                                          |