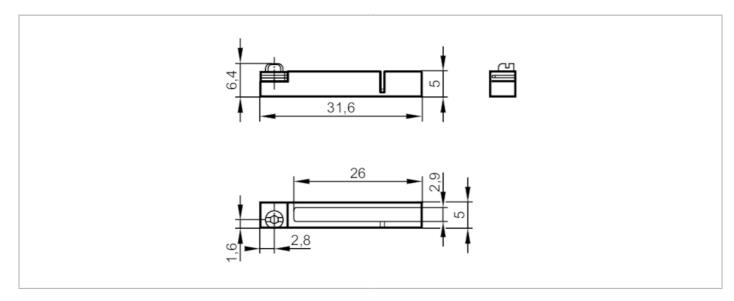

## T-slot adapter for C-slot cylinder sensor

ADAPT C-SLOT IN T-SLOT FLUSH

| Application      |      |                                                                                             |
|------------------|------|---------------------------------------------------------------------------------------------|
| Design           |      | for types, for types MKC (C-slot cylinder sensor) for installation in T-slot cylinders, MKC |
| Mechanical data  |      |                                                                                             |
| Weight           | [g]  | 7.3                                                                                         |
| Type of mounting |      | fixing: Screw with combined slot / hexagon socket head 2.5                                  |
| Dimensions       | [mm] | 6.4 x 31.6 x 5                                                                              |
| Material         |      | Adapter: diecast zinc; fixing element: stainless steel                                      |
| Remarks          |      |                                                                                             |
| Pack quantity    |      | 1 pcs.                                                                                      |