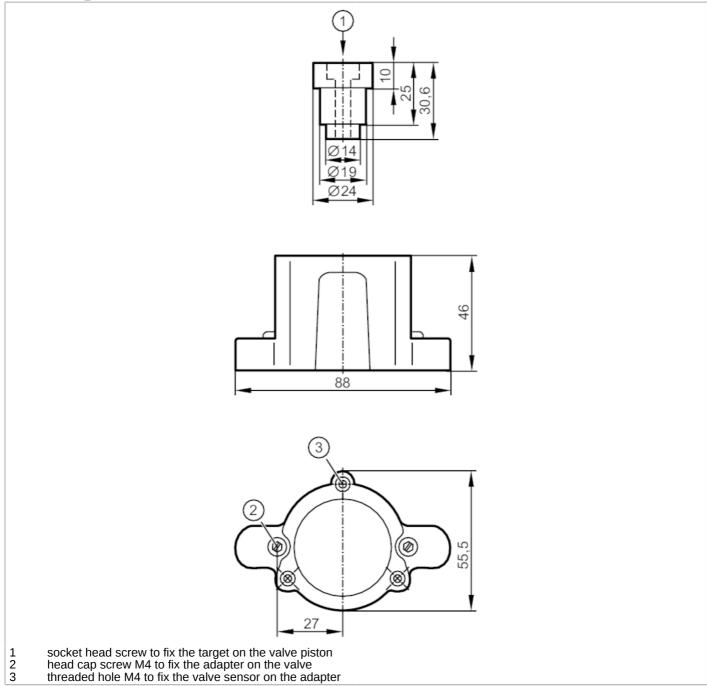

## Mounting adapter for position sensors used on rising stem valves

ADAPTER VALVIS\_04

| Application     |     |                                                                                    |
|-----------------|-----|------------------------------------------------------------------------------------|
| Design          |     | accessories for IX5010, IX5030, for valves Alfa Laval Typ SSV (Single Seat Valves) |
| Mechanical data |     |                                                                                    |
| Weight          | [g] | 160                                                                                |
| Material        |     | Adapter: PA; Target: stainless steel (1.4404 / 316L)                               |
| Accessories     |     |                                                                                    |
| Items supplied  |     | socket head screw: 1 x M4                                                          |
|                 |     | socket head screws: 1 x M6                                                         |
|                 |     | Mounting plate                                                                     |

## Mounting adapter for position sensors used on rising stem valves

ADAPTER VALVIS\_04

| Remarks       |        |
|---------------|--------|
| Pack quantity | 1 pcs. |