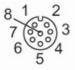

#### Electrical connection - Socket

Connector: 1 x M12, straight; coding: A; Moulded body: PUR; Locking: brass, nickel-plated; Tightening torque: 0.7...0.9 Nm; Shielded connection cable: shield connected

#### Connection

Colors to DIN 47100

Core colors :

BN = brown BU = blue GN = green GY = grey PK = pink RD = red WH = white YE = yellow screen screen =