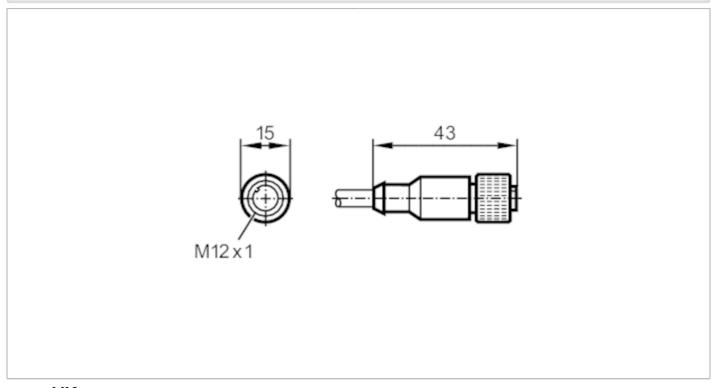

# C€ CK

| Application          |      |                      |
|----------------------|------|----------------------|
| Application          |      |                      |
| System               |      | screened cable       |
| Electrical data      |      |                      |
| Operating voltage    | [V]  | < 30 AC / < 36 DC    |
| Protection class     |      | III                  |
| Operating conditions |      |                      |
| Ambient temperature  | [°C] | -2580                |
| Protection           |      | IP 67                |
| Mechanical data      |      |                      |
| Weight               | [g]  | 677                  |
| Dimensions           | [mm] | 15 x 15 x 43         |
| Material             |      | PUR                  |
| Molded-body material |      | PUR                  |
| Material nut         |      | brass, nickel-plated |
| Remarks              |      |                      |
| Pack quantity        |      | 1 pcs.               |

#### Electrical connection - Socket

Connector: 1 x M12, straight; coding: A; Moulded body: PUR; Locking: brass, nickel-plated; Tightening torque: 0.7...0.9 Nm; Shielded connection cable: shield connected