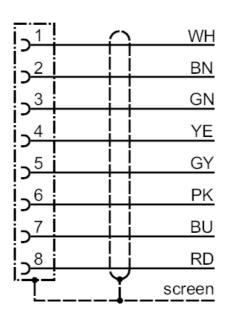

#### Female cordset

ADOGH080MSS0010K08

For 8-wire cordsets the core colors are not standardized.

Please note the wiring of the sensor and the cordsets (see data sheet).

### **Electrical connection**

Cable: 10 m, PUR, black, Ø 6.6 mm, screened;  $8 \times 0.25 \text{ mm}^2$  (14 x Ø 0.15 mm )

#### Connection

Colors to DIN 47100

Core colors :

BN = brown BU = blue GN = green GY = grey PK = pink RD = red WH = white YE = yellow screen screen =