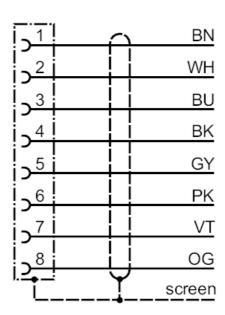

#### Female cordset

ADOAH080MSS0010C08

For 8-wire cordsets the core colors are not standardized.

Please note the wiring of the sensor and the cordsets (see data sheet).

#### Connection

Colors to DIN EN 60947-5-2

Core colors :

BK = black BN = brown BU = blue GY = grey PK = pink OG = orange VT = lilac WH = white screen screen =