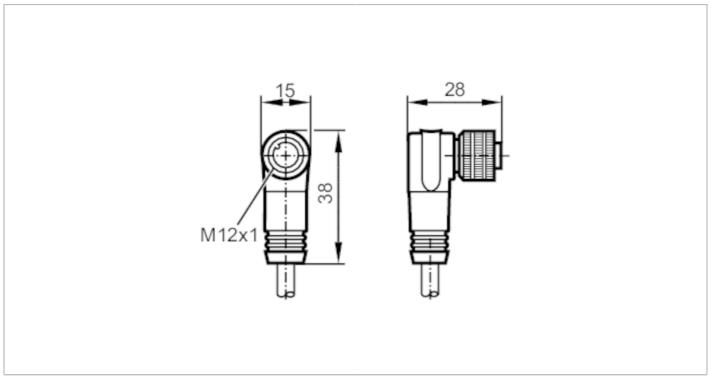

# C€ CK

| Application          |      |                                                          |
|----------------------|------|----------------------------------------------------------|
| System               |      | Free from silicone; gold-plated contacts; screened cable |
| Free from silicone   |      | yes                                                      |
| Electrical data      |      |                                                          |
| Operating voltage    | [V]  | < 30 AC / < 36 DC                                        |
| Protection class     |      | III                                                      |
| Operating conditions |      |                                                          |
| Ambient temperature  | [°C] | -2580                                                    |
| Protection           |      | IP 67                                                    |
| Mechanical data      |      |                                                          |
| Weight               | [g]  | 682.5                                                    |
| Dimensions           | [mm] | 28 x 15 x 38                                             |
| Material             |      | PUR                                                      |
| Molded-body material |      | PUR                                                      |
| Material nut         |      | brass, nickel-plated                                     |
| Remarks              |      |                                                          |
| Pack quantity        |      | 1 pcs.                                                   |

#### Electrical connection - Socket

Connector: 1 x M12, angled; coding: A; Moulded body: PUR; Locking: brass, nickel-plated; Contacts: gold-plated; Tightening torque: 0.7...0.9 Nm; Shielded connection cable: shield connected