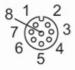

### **Electrical connection**

Cable: 10 m, PUR, black, Ø 6.2 mm, screened; 8 x 0.25 mm²

#### Electrical connection - Socket

Connector: 1 x M12, angled; coding: A; Moulded body: PUR; Locking: brass, nickel-plated; Contacts: gold-plated; Tightening torque: 0.7...0.9 Nm; Shielded connection cable: shield connected