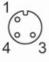

## Electrical connection - Socket

Connector: 1 x M12, angled; coding: A; Moulded body: PUR; Locking: brass, nickel-plated; Contacts: gold-plated; Tightening torque: 0.7...0.9 Nm