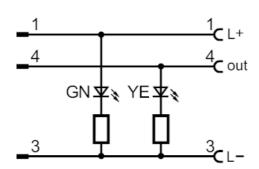

### Note the different cable length!

| Application                   |                                                        |                 |
|-------------------------------|--------------------------------------------------------|-----------------|
| System                        | Free from silicone; Halogen-free; gold-plated contacts |                 |
| Free from silicone            | yes                                                    |                 |
| Electrical data               |                                                        |                 |
| Operating voltage [V]         | 10:                                                    | 30 DC           |
| Max. current load total [A]   |                                                        | 3               |
| Outputs                       | 5 -                                                    |                 |
| Electrical design             | PNP                                                    |                 |
| Operating conditions          |                                                        |                 |
| Ambient temperature [°C]      | -25                                                    | 580             |
| Protection                    | IP 68                                                  |                 |
| Mechanical data               |                                                        |                 |
| Material                      | PUR                                                    |                 |
| Molded-body material          | PUR                                                    |                 |
| Material nut                  | brass, nickel-plated                                   |                 |
| Displays / operating elements |                                                        |                 |
| Display                       | Switching status                                       | 1 x LED, yellow |
|                               | Power                                                  | 1 x LED, green  |

## Electrical connection - Socket

Connector: 1 x M12, angled; coding: A; Moulded body: PUR; Locking: brass, nickel-plated; Contacts: gold-plated; Tightening torque: 0.7...0.9 Nm