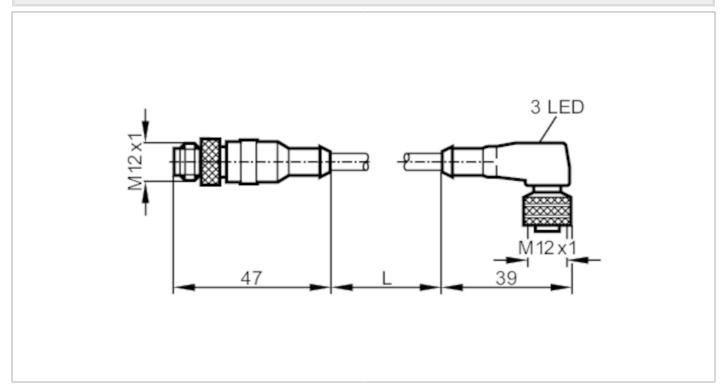

## Electrical connection - plug

Connector: 1 x M12, straight; coding: A; Moulded body: PUR; Locking: brass, nickel-plated; Contacts: gold-plated; Tightening torque: 0.7...0.9 Nm

### Electrical connection

Cable: 3 m, PUR, Halogen-free, black, Ø 5 mm; 3 x 0.34 mm<sup>2</sup> (42 x Ø 0.1 mm )

## Electrical connection - Socket

Connector: 1 x M12, angled; coding: A; Moulded body: PUR; Locking: brass, nickel-plated; Contacts: gold-plated; Tightening torque: 0.7...0.9 Nm