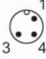

## Electrical connection - plug

Connector: 1 x M12, straight; coding: A; Moulded body: PUR; Locking: brass, nickel-plated; Contacts: gold-plated; Tightening torque: 0.7...0.9 Nm