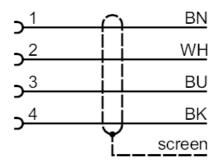

### Connection

Core colors :

 BK =
 black

 BN =
 brown

 BU =
 blue

 WH =
 white