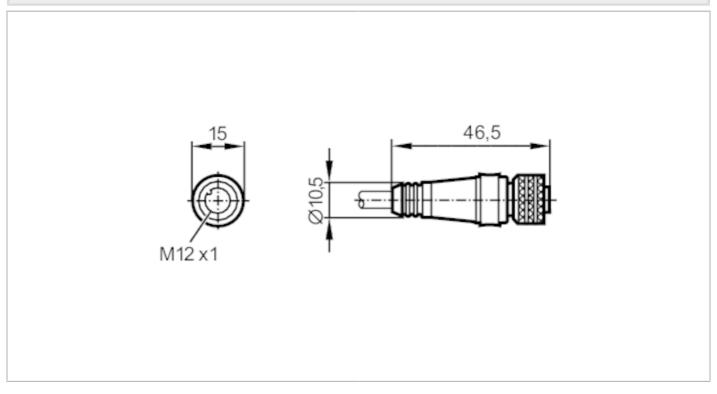

## Alternative articles: EVC526

When selecting an alternative article and accessories please note that technical data may differ!

| Application             |      |                                                                        |
|-------------------------|------|------------------------------------------------------------------------|
| System                  |      | Free from silicone; Halogen-free; gold-plated contacts; screened cable |
| Free from silicone      |      | yes                                                                    |
| Electrical data         |      |                                                                        |
| Operating voltage       | [V]  | < 50 AC / < 60 DC                                                      |
| Protection class        |      | III                                                                    |
| Max. current load total | [A]  | 4                                                                      |
| Operating conditions    |      |                                                                        |
| Ambient temperature     | [°C] | -2590                                                                  |
| Protection              |      | IP 67                                                                  |
| Mechanical data         |      |                                                                        |
| Weight                  | [g]  | 93                                                                     |
| Dimensions              | [mm] | 15 x 15 x 46.5                                                         |
| Material                |      | TPU (urethane)                                                         |
| Molded-body material    |      | TPU (urethane)                                                         |
| Material nut            |      | brass, nickel-plated                                                   |
| Remarks                 |      |                                                                        |
| Pack quantity           |      | 1 pcs.                                                                 |

# Electrical connection - Socket

Connector: 1 x M12, straight; coding: A; Moulded body: TPU (urethane); Locking: brass, nickel-plated; Contacts: gold-plated; Tightening torque: 0.7...0.9 Nm; Shielded connection cable: shield not connected