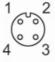

# Electrical connection - Socket

Connector: 1 x M12, straight; coding: A; Moulded body: TPU (urethane); Locking: brass, nickel-plated; Contacts: gold-plated; Tightening torque: 0.7...0.9 Nm; Shielded connection cable: shield not connected