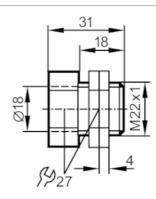

| Application              |      |                                                                       |
|--------------------------|------|-----------------------------------------------------------------------|
| Design                   |      | with end stop                                                         |
| Mechanical data          |      |                                                                       |
| Weight                   | [g]  | 61                                                                    |
| Installation instruction |      | Align the sensing face of the sensor to the right (see scale drawing) |
| Dimensions               | [mm] | M22 x 1                                                               |
| Thread designation       |      | M22 x 1                                                               |
| Inside diameter          | [mm] | 18                                                                    |
| Material                 |      | steel (1.0711 / 9 S20) galvanized; Nuts: steel galvanized             |
| Accessories              |      |                                                                       |
| Items supplied           |      | Nuts: 2                                                               |
| Remarks                  |      |                                                                       |
| Pack quantity            |      | 1 pcs.                                                                |