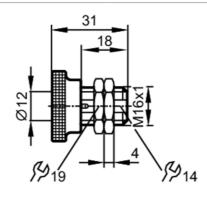

| Application              |      |                                                                       |
|--------------------------|------|-----------------------------------------------------------------------|
| Design                   |      | with knurled nut, with end stop                                       |
| Mechanical data          |      |                                                                       |
| Weight                   | [g]  | 51                                                                    |
| Installation instruction |      | Align the sensing face of the sensor to the right (see scale drawing) |
| Dimensions               | [mm] | M16 x 1                                                               |
| Thread designation       |      | M16 x 1                                                               |
| Inside diameter          | [mm] | 12                                                                    |
| Material                 |      | steel (1.0711 / 9 S20) galvanized; Nuts: steel galvanized             |
| Accessories              |      |                                                                       |
| Items supplied           |      | Nuts: 2                                                               |
| Remarks                  |      |                                                                       |
| Pack quantity            |      | 1 pcs.                                                                |