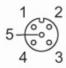

### Electrical connection - Socket

Connector: 1 x M12, straight; coding: A; Moulded body: PA; Locking: brass, nickel-plated; Contacts: gold-plated

Connection

| _1_         |  |
|-------------|--|
|             |  |
| <u>_2</u> _ |  |
|             |  |
| <b>¬</b> 3  |  |
| _           |  |
| <u>_4</u>   |  |
| _           |  |
| <b>¬</b> 5  |  |
|             |  |