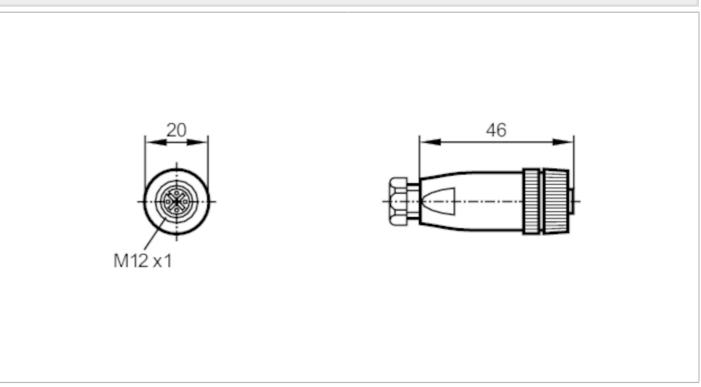

# ( € °**%**/\(\subseteq \text{LR}\) ∪K

| Application             |      |                                          |
|-------------------------|------|------------------------------------------|
| System                  |      | Free from silicone; gold-plated contacts |
| Free from silicone      |      | yes                                      |
| Electrical data         |      |                                          |
| Operating voltage       | [V]  | < 45 AC / < 70 DC                        |
| Max. current load total | [A]  | 4; (40 °C)                               |
| Operating conditions    |      |                                          |
| Ambient temperature     | [°C] | -2585                                    |
| Protection              |      | IP 68                                    |
| Mechanical data         |      |                                          |
| Weight                  | [g]  | 29.2                                     |
| Dimensions              | [mm] | 20 x 20 x 46                             |
| Material                |      | PA                                       |
| Molded-body material    |      | PA                                       |
| Material nut            |      | brass, nickel-plated                     |
| Remarks                 |      |                                          |
| Pack quantity           |      | 1 pcs.                                   |