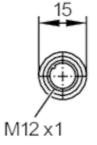

#### Alternative articles: ENC01A

When selecting an alternative article and accessories please note that technical data may differ!

| Application               |      |                                                                                                                                  |
|---------------------------|------|----------------------------------------------------------------------------------------------------------------------------------|
| Application               |      | Ex zone 1                                                                                                                        |
| Electrical data           |      |                                                                                                                                  |
| Operating voltage         | [V]  | < 15 DC                                                                                                                          |
| Operating conditions      |      |                                                                                                                                  |
| Ambient temperature       | [°C] | -2590                                                                                                                            |
| Protection                |      | IP 67                                                                                                                            |
| Safety classification     |      |                                                                                                                                  |
| Max. internal capacitance | [nF] | 0.196                                                                                                                            |
| Max. internal inductance  | [µH] | 4                                                                                                                                |
| Mechanical data           |      |                                                                                                                                  |
| Dimensions                | [mm] | 15 x 15 x 43                                                                                                                     |
| Material                  |      | TPU (urethane) blue                                                                                                              |
| Molded-body material      |      | TPU (urethane), blue                                                                                                             |
| Material nut              |      | brass, nickel-plated                                                                                                             |
| Remarks                   |      |                                                                                                                                  |
| Remarks                   |      | When using sockets in hazardous areas (ATEX) there are special requirements regarding wiring.                                    |
|                           |      | The requirements of the applicable installation regulations must be absolutely adhered to by the user on his own responsibility. |
| Pack quantity             |      | 1 pcs.                                                                                                                           |