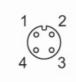

#### Connection

| <u>1</u>            | BN |
|---------------------|----|
| 2                   | WH |
| 2<br>2 <sup>3</sup> | BU |
| 2<br>2 <sup>4</sup> | BK |
|                     |    |

|      | Core colors : |  |
|------|---------------|--|
| BK = | black         |  |
| BN = | brown         |  |
| BU = | blue          |  |
| WH = | white         |  |