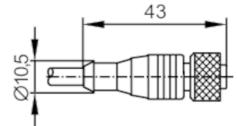

#### Alternative articles: ENC01A

When selecting an alternative article and accessories please note that technical data may differ!

| Application               |      |                                                                                                                                  |
|---------------------------|------|----------------------------------------------------------------------------------------------------------------------------------|
| Application               |      | Ex zone 1                                                                                                                        |
| Electrical data           |      |                                                                                                                                  |
| Operating voltage         | [V]  | < 15 DC                                                                                                                          |
| Operating conditions      |      |                                                                                                                                  |
| Ambient temperature       | [°C] | -2590                                                                                                                            |
| Protection                |      | IP 67                                                                                                                            |
| Safety classification     |      |                                                                                                                                  |
| Max. internal capacitance | [nF] | 0.196                                                                                                                            |
| Max. internal inductance  | [µH] | 4                                                                                                                                |
| Mechanical data           |      |                                                                                                                                  |
| Dimensions                | [mm] | 15 x 15 x 43                                                                                                                     |
| Material                  |      | TPU (urethane) blue                                                                                                              |
| Molded-body material      |      | TPU (urethane), blue                                                                                                             |
| Material nut              |      | brass, nickel-plated                                                                                                             |
| Remarks                   |      |                                                                                                                                  |
| Remarks                   |      | When using sockets in hazardous areas (ATEX) there are special requirements regarding wiring.                                    |
|                           |      | The requirements of the applicable installation regulations must be absolutely adhered to by the user on his own responsibility. |
| Pack quantity             |      | 1 pcs.                                                                                                                           |

### **Electrical connection**

Cable: 2 m, PUR / PVC, blue, Ø 5 mm; 4 x 0.34 mm<sup>2</sup> (42 x Ø 0.1 mm )

## Electrical connection - Socket

Connector: 1 x M12, straight; coding: A; Moulded body: TPU (urethane), blue; Locking: brass, nickel-plated; Tightening torque: 0.5 Nm