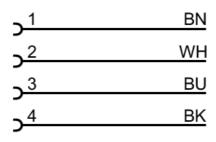

#### Connection

|      | Core colors : |  |
|------|---------------|--|
| BK = | black         |  |
| BN = | brown         |  |
| BU = | blue          |  |
| WH = | white         |  |