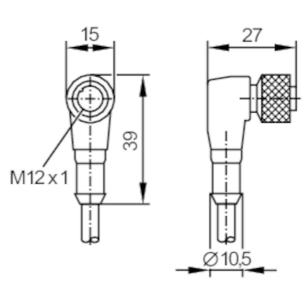

#### Alternative articles: ENC04A

When selecting an alternative article and accessories please note that technical data may differ!

| Application               |      |                                                                                                                                     |
|---------------------------|------|-------------------------------------------------------------------------------------------------------------------------------------|
| Application               |      |                                                                                                                                     |
| Application               |      | Ex zone 1                                                                                                                           |
| Electrical data           |      |                                                                                                                                     |
| Operating voltage         | [V]  | < 15 DC                                                                                                                             |
| Operating conditions      |      |                                                                                                                                     |
| Ambient temperature       | [°C] | -2590                                                                                                                               |
| Protection                |      | IP 67                                                                                                                               |
| Safety classification     |      |                                                                                                                                     |
| Max. internal capacitance | [nF] | 0.196                                                                                                                               |
| Max. internal inductance  | [µH] | 4                                                                                                                                   |
| Mechanical data           |      |                                                                                                                                     |
| Dimensions                | [mm] | 27 x 15 x 39                                                                                                                        |
| Material                  |      | TPU (urethane)                                                                                                                      |
| Molded-body material      |      | TPU (urethane)                                                                                                                      |
| Material nut              |      | brass, nickel-plated                                                                                                                |
| Remarks                   |      |                                                                                                                                     |
| Remarks                   |      | When using sockets in hazardous areas (ATEX)                                                                                        |
|                           |      | there are special requirements regarding wiring.                                                                                    |
|                           |      | The requirements of the applicable installation regulations must<br>be absolutely adhered to by the user on his own responsibility. |
|                           |      |                                                                                                                                     |

#### Electrical connection - Socket

Connector: 1 x M12, angled; coding: A; Moulded body: TPU (urethane); Locking: brass, nickel-plated; Tightening torque: 0.5 Nm