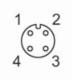

#### Electrical connection - Socket

Connector: 1 x M12, angled; coding: A; Moulded body: TPU (urethane); Locking: brass, nickel-plated; Tightening torque: 0.5 Nm

#### Connection

|      | Core colors : |  |
|------|---------------|--|
| BK = | black         |  |
| BN = | brown         |  |
| BU = | blue          |  |
| WH = | white         |  |