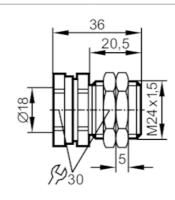

## Alternative articles: E12746

When selecting an alternative article and accessories please note that technical data may differ!

| Application              |      |                                                                       |
|--------------------------|------|-----------------------------------------------------------------------|
| Design                   |      | with end stop                                                         |
| Mechanical data          |      |                                                                       |
| Weight                   | [g]  | 96.5                                                                  |
| Installation instruction |      | Align the sensing face of the sensor to the right (see scale drawing) |
| Dimensions               | [mm] | M24 x 1.5                                                             |
| Thread designation       |      | M24 x 1.5                                                             |
| Inside diameter          | [mm] | 18                                                                    |
| Material                 |      | brass white bronze coated; Nuts: brass white bronze coated            |
| Tightening torque        | [Nm] | 7; (lock nuts: 40)                                                    |
| Accessories              |      |                                                                       |
| Items supplied           |      | Nuts: 2                                                               |
| Remarks                  |      |                                                                       |
| Pack quantity            |      | 1 pcs.                                                                |