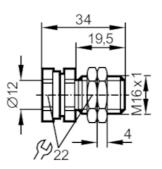

## Application

| Design                   |      | with end stop                                                         |
|--------------------------|------|-----------------------------------------------------------------------|
| Mechanical data          |      |                                                                       |
| Weight                   | [g]  | 49.7                                                                  |
| Installation instruction |      | Align the sensing face of the sensor to the right (see scale drawing) |
| Dimensions               | [mm] | M16 x 1                                                               |
| Thread designation       |      | M16 x 1                                                               |
| Inside diameter          | [mm] | 12                                                                    |
| Material                 |      | brass white bronze coated; Nuts: brass white bronze coated            |
| Tightening torque        | [Nm] | 7; (lock nuts: 20)                                                    |
| Accessories              |      |                                                                       |
| Items supplied           |      | Nuts: 2                                                               |
| Remarks                  |      |                                                                       |
| Pack quantity            |      | 1 pcs.                                                                |