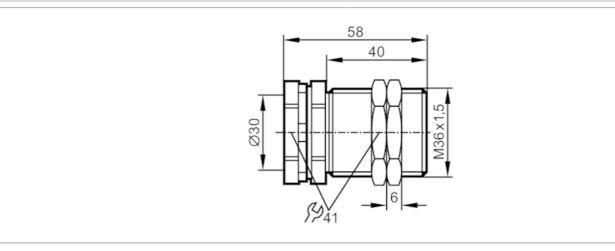

## Article to be discontinued Discontinuation date: 09/30/2024

Alternative articles: E12747

When selecting an alternative article and accessories please note that technical data may differ!

| Application              |      |                                                                       |
|--------------------------|------|-----------------------------------------------------------------------|
| Design                   |      | with end stop                                                         |
| Mechanical data          |      |                                                                       |
| Weight                   | [g]  | 192.7                                                                 |
| Installation instruction |      | Align the sensing face of the sensor to the right (see scale drawing) |
| Dimensions               | [mm] | M36 x 1.5 / L = 58                                                    |
| Thread designation       |      | M36 x 1.5                                                             |
| Inside diameter          | [mm] | 30                                                                    |
| Material                 |      | brass white bronze coated; Nuts: brass white bronze coated            |
| Tightening torque        | [Nm] | 20; (lock nuts: 40)                                                   |
| Accessories              |      |                                                                       |
| Items supplied           |      | Nuts: 2                                                               |
| Remarks                  |      |                                                                       |
| Pack quantity            |      | 1 pcs.                                                                |