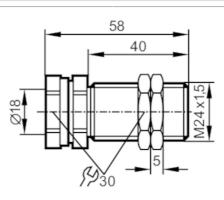

## Application

| Design                   |      | with end stop                                                         |
|--------------------------|------|-----------------------------------------------------------------------|
| Mechanical data          |      |                                                                       |
| Weight                   | [g]  | 130.2                                                                 |
| Installation instruction |      | Align the sensing face of the sensor to the right (see scale drawing) |
| Dimensions               | [mm] | M24 x 1.5 / L = 58                                                    |
| Thread designation       |      | M24 x 1.5                                                             |
| Inside diameter          | [mm] | 18                                                                    |
| Material                 |      | brass white bronze coated; Nuts: brass white bronze coated            |
| Tightening torque        | [Nm] | 7; (lock nuts: 40)                                                    |
| Accessories              |      |                                                                       |
| Items supplied           |      | Nuts: 2                                                               |
| Remarks                  |      |                                                                       |
| Pack quantity            |      | 1 pcs.                                                                |