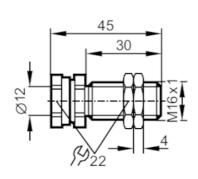

| Application              |      |                                                                       |
|--------------------------|------|-----------------------------------------------------------------------|
| Design                   |      | with end stop                                                         |
| Mechanical data          |      |                                                                       |
| Weight                   | [g]  | 55.1                                                                  |
| Installation instruction |      | Align the sensing face of the sensor to the right (see scale drawing) |
| Dimensions               | [mm] | $M16 \times 1 / L = 45$                                               |
| Thread designation       |      | M16 x 1                                                               |
| Inside diameter          | [mm] | 12                                                                    |
| Material                 |      | brass white bronze coated; Nuts: brass white bronze coated            |
| Tightening torque        | [Nm] | 7; (lock nuts: 20)                                                    |
| Accessories              |      |                                                                       |
| Items supplied           |      | Nuts: 2                                                               |
| Remarks                  |      |                                                                       |
| Pack quantity            |      | 1 pcs.                                                                |