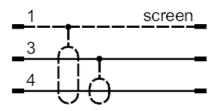

#### Electrical connection

Cable: 16 m, black, Ø 6 mm, screened; 3 x 0.25 mm<sup>2</sup>

#### Connection

screen
not used
coax screen
coax cable core
not used