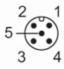

### Electrical connection - plug

Connector: 1 x M12, angled; coding: A; Locking: stainless steel (1.4305 / 303)