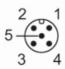

## Electrical connection - plug

Connector: 1 x M12, straight; coding: A; Locking: stainless steel (1.4305 / 303)