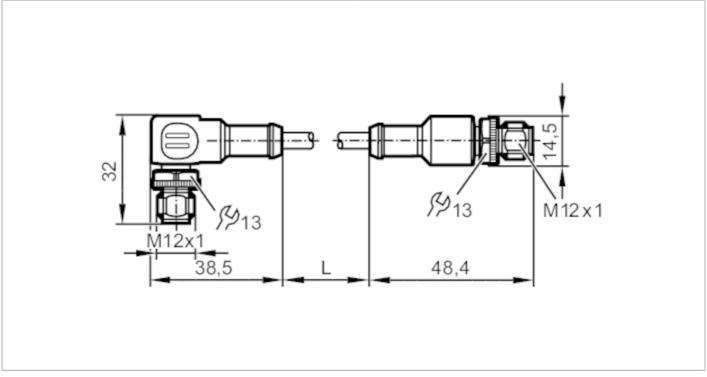

### Electrical connection - plug

Connector: 1 x M12, angled; coding: A; Locking: stainless steel (1.4305 / 303)

## Electrical connection - plug

Connector: 1 x M12, straight; coding: A; Locking: stainless steel (1.4305 / 303)