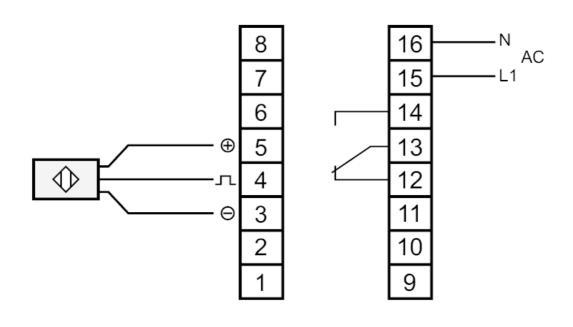

### **Switching amplifier**

| Mechanical data        |         |                               |                |  |  |  |
|------------------------|---------|-------------------------------|----------------|--|--|--|
| Weight                 | [g]     | 430.4                         |                |  |  |  |
| Housing                |         | housing for DIN rail mounting |                |  |  |  |
| Material               |         | plastics                      |                |  |  |  |
| Displays / operating e | lements |                               |                |  |  |  |
| Display                |         | Switching status              | LED, red       |  |  |  |
|                        | _       | Power                         | 1 x LED, green |  |  |  |
| Electrical connection  |         |                               |                |  |  |  |
| terminals:4 mm²        |         |                               |                |  |  |  |
| Connection             |         |                               |                |  |  |  |