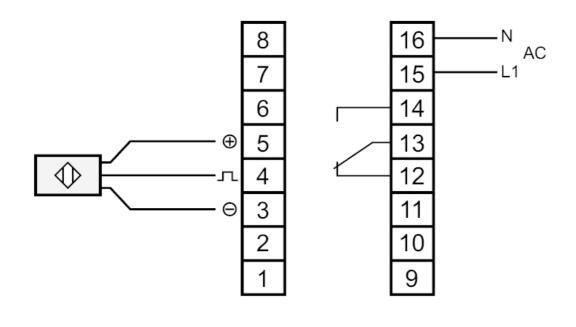

### **Switching amplifier**

| Mechanical data       |          |                               |                |  |  |
|-----------------------|----------|-------------------------------|----------------|--|--|
| Weight                | [g]      | 0.43                          |                |  |  |
| Housing               |          | housing for DIN rail mounting |                |  |  |
| Material              |          | plastics                      |                |  |  |
| Displays / operating  | elements |                               |                |  |  |
| Display               |          | Switching status              | LED, red       |  |  |
|                       |          | Power                         | 1 x LED, green |  |  |
| Electrical connection | n        |                               |                |  |  |
| terminals:4 mm²       |          |                               |                |  |  |
| Connection            |          |                               |                |  |  |