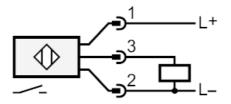

|  |  |  |
| Tightening torque [I           | 50                                                                         |  |  |  |
| Displays / operating elements  |                                                                            |  |  |  |
| Display                        | Switching status 1 x LED, green                                            |  |  |  |
| Accessories                    |                                                                            |  |  |  |
| Items supplied                 | valve plug type A:, DIN EN 175301-803                                      |  |  |  |

# **DI5007**

## Compact evaluation unit for speed monitoring



DIA3010-ZPKG/SS-000-K/5S AUE

### Electrical connection

Connection



Connector: 1 x SS connector