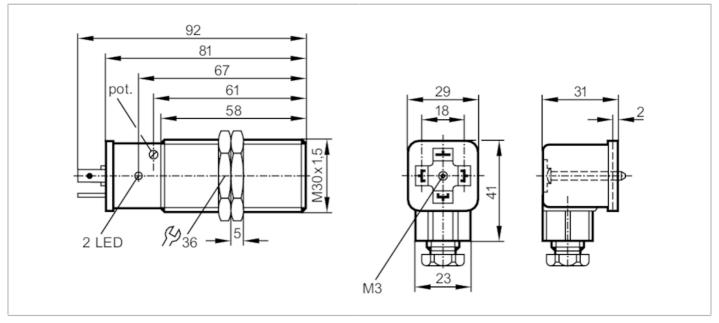

# C€ EK

| Product characteristics                         |      |                                                                                       |
|-------------------------------------------------|------|---------------------------------------------------------------------------------------|
| Electrical design                               |      | PNP                                                                                   |
| Output function                                 |      | normally open                                                                         |
| Sensing range                                   | [mm] | 10                                                                                    |
| Housing                                         |      | Threaded type                                                                         |
| Dimensions                                      | [mm] | M30 x 1.5 / L = 81                                                                    |
| Application                                     |      |                                                                                       |
| Application                                     |      | simple evaluation of rotating and linear movement with regard to underspeed; blocking |
| Electrical data                                 |      |                                                                                       |
| Nominal voltage DC                              | [V]  | 1036                                                                                  |
| Current consumption                             | [mA] | < 15                                                                                  |
| Reverse polarity protection                     |      | yes                                                                                   |
| Outputs                                         |      |                                                                                       |
| Total number of outputs                         |      | 1                                                                                     |
| Electrical design                               |      | PNP                                                                                   |
| Output function                                 |      | normally open                                                                         |
| Max. voltage drop switching output DC           | [V]  | 2.5                                                                                   |
| Permanent current rating of switching output DC | [mA] | 250                                                                                   |
| Short-time current rating of switching output   | [mA] | 250                                                                                   |
| Short-circuit proof                             |      | yes                                                                                   |

## Compact evaluation unit for speed monitoring

DIA3010-ZPKG/SS-000-K/5S AUE

| Overload protection            | yes                                                                        |  |  |  |
|--------------------------------|----------------------------------------------------------------------------|--|--|--|
| Monitoring range               |                                                                            |  |  |  |
| Sensing range [r               | ] 10                                                                       |  |  |  |
| Sensing range adjustable       | no                                                                         |  |  |  |
| Measuring/setting range        |                                                                            |  |  |  |
| Setting range [Imp/r           | 5300                                                                       |  |  |  |
| Accuracy / deviations          |                                                                            |  |  |  |
| Correction factor              | steel: 1 / stainless steel: 0.7 / brass: 0.5 / aluminum: 0.4 / copper: 0.3 |  |  |  |
| Hysteresis [% of               | 10                                                                         |  |  |  |
| Reaction times                 |                                                                            |  |  |  |
| Start-up delay                 | 5                                                                          |  |  |  |
| Max. damping frequency [Imp/r  | 15000                                                                      |  |  |  |
| Software / programming         |                                                                            |  |  |  |
| Adjustment of the switch point | multiturn potentiometer                                                    |  |  |  |
| Operating conditions           |                                                                            |  |  |  |
| Ambient temperature            | -2580                                                                      |  |  |  |
| Protection                     | IP 67                                                                      |  |  |  |
| Tests / approvals              |                                                                            |  |  |  |
| MTTF [ye                       | 905                                                                        |  |  |  |
| Mechanical data                |                                                                            |  |  |  |
| Weight                         | ] 202                                                                      |  |  |  |
| Housing                        | Threaded type                                                              |  |  |  |
| Mounting                       | flush mountable                                                            |  |  |  |
| Dimensions [r                  | M30 $\times$ 1.5 / L = 81                                                  |  |  |  |
| Thread designation             | M30 x 1.5                                                                  |  |  |  |
| Material                       | brass special coating; PBT                                                 |  |  |  |
| Tightening torque [I           | 50                                                                         |  |  |  |
| Displays / operating elements  |                                                                            |  |  |  |
| Display                        | Switching status 1 x LED, green                                            |  |  |  |
| Accessories                    |                                                                            |  |  |  |
| Items supplied                 | valve plug type A:, DIN EN 175301-803                                      |  |  |  |