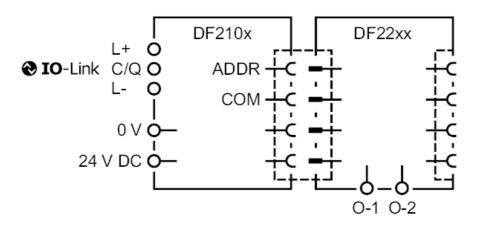

## **Electrical connection**

push-in terminals: contact lever/strip:

#### Connection