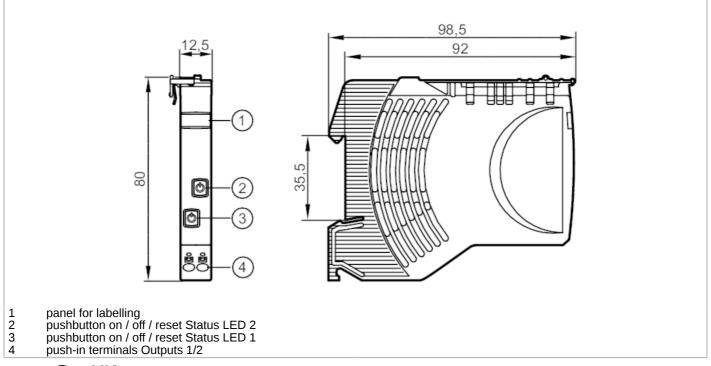

### **Electronic circuit breaker**

Dimensions [mm] 80 x 12.5 x 98.5

| Displays / operating elements |        |                               |  |  |  |
|-------------------------------|--------|-------------------------------|--|--|--|
| Display                       | status | 2 x LED, red / green / orange |  |  |  |
| Operating elements            | 2 x    | pushbuttons                   |  |  |  |