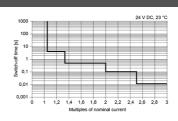

|  |
| Mechanical data                                |      |                                                 |  |
| Weight                                         | [g]  | 72.5                                            |  |

# **DF2212**

### **Electronic circuit breaker**





Dimensions [mm] 80 x 12.5 x 98.5

| Displays / operating elements |        |                               |  |  |  |
|-------------------------------|--------|-------------------------------|--|--|--|
| Display                       | status | 2 x LED, red / green / orange |  |  |  |
| Operating elements            | 2 x    | pushbuttons                   |  |  |  |

## **Electrical connection**

push-in terminals: contact lever/strip:

#### Connection



## Diagrams and graphs

Output curve



Time-current characteristics