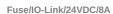

### **Electronic circuit breaker**

| Electrical data                                |      |                       |                           |
|------------------------------------------------|------|-----------------------|---------------------------|
| Operating voltage                              | [V]  | to SELV/PELV          |                           |
| Nominal voltage DC                             | [V]  | 24                    |                           |
| Input voltage DC                               | [V]  | 1830                  |                           |
| Protection class                               |      | III                   |                           |
| Mains buffering time (nominal voltage 24 V DC) | [ms] | 10                    |                           |
| Closed-circuit current                         | [mA] | 10                    |                           |
| Number of channels                             |      | 1                     |                           |
| Nominal current                                | [A]  | 8                     |                           |
| Nominal current (Fail Safe Element)            | [A]  |                       | 8                         |
| Outputs                                        |      |                       |                           |
| Load capacitance, total                        | [mF] | 20                    |                           |
| Operating conditions                           |      |                       |                           |
| Ambient temperature                            | [°C] | -2560                 |                           |
| Storage temperature                            | [°C] | -4070                 |                           |
| Protection                                     |      | IP 20; (on the front) |                           |
| Degree of soiling                              |      | 2                     |                           |
| Tests / approvals                              |      |                       |                           |
| EMC                                            |      | EN 61000-6-3          | radiation of interference |
|                                                |      | EN 61000-6-2          | noise immunity            |
| Mechanical data                                |      |                       |                           |
| Weight                                         | [g]  | 71.5                  |                           |
| Dimensions                                     | [mm] | 80 x 12.5 x 98.5      |                           |

### **Electronic circuit breaker**

| Displays / operating elements |        |                               |  |  |
|-------------------------------|--------|-------------------------------|--|--|
| Display                       | status | 1 x LED, red / green / orange |  |  |
| Operating elements            | 1 x    | pushbuttons                   |  |  |