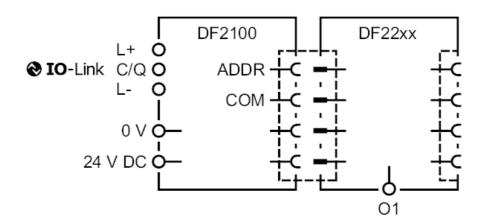

|
| Mechanical data                                |      |                       |                           |
| Weight                                         | [g]  | 71.5                  |                           |
| Dimensions                                     | [mm] | 80 x 12.5 x 98.5      |                           |

# **DF2208**

### **Electronic circuit breaker**





| Displays / operating elements |        |                               |  |  |
|-------------------------------|--------|-------------------------------|--|--|
| Display                       | status | 1 x LED, red / green / orange |  |  |
| Operating elements            | 1 x    | pushbuttons                   |  |  |

## Electrical connection

push-in terminals:

contact lever/strip:

Connection