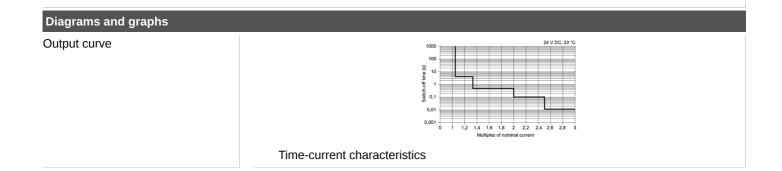

|
| Mechanical data                                |      |                       |                           |
| Weight                                         | [g]  | 71.5                  |                           |
| Dimensions                                     | [mm] | 80 x 12.5 x 98.5      |                           |

# **DF2208**

### **Electronic circuit breaker**





| Displays / operating elements |        |                               |  |  |
|-------------------------------|--------|-------------------------------|--|--|
| Display                       | status | 1 x LED, red / green / orange |  |  |
| Operating elements            | 1 x    | pushbuttons                   |  |  |

## Electrical connection

push-in terminals:

contact lever/strip:

Connection