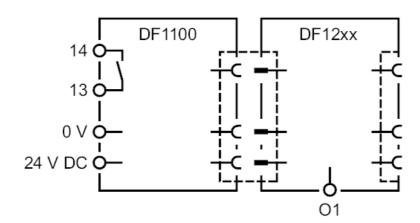

### Electronic circuit breaker

Fuse/Standard/24VDC/10A

| Displays / operating elemer | nts    |                               |
|-----------------------------|--------|-------------------------------|
| Display                     | status | 1 x LED, red / green / orange |
| Operating elements          | 1 x    | pushbuttons                   |
| Electrical connection       |        |                               |
| push-in terminals:          |        |                               |
| contact lever/strip:        |        |                               |
| Connection                  |        |                               |
|                             |        |                               |