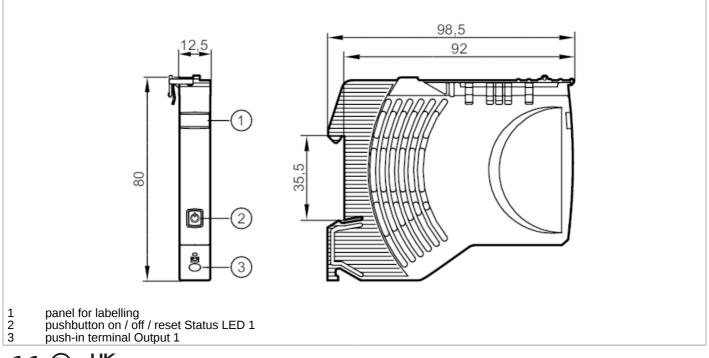

# 

| Electrical data                        |       |                       |                           |
|----------------------------------------|-------|-----------------------|---------------------------|
| Operating voltage                      | [V]   | to SEI                | V/PELV                    |
| Nominal voltage DC                     | [V]   |                       | 24                        |
| Input voltage DC                       | [V]   |                       |                           |
| Protection class                       | []    | -                     |                           |
| Mains buffering time (nominal          | [ms]  |                       |                           |
| voltage 24 V DC)                       | linsi |                       | 10                        |
| Closed-circuit current                 | [mA]  |                       | 5                         |
| Number of channels                     |       |                       | 1                         |
| Nominal current                        | [A]   |                       | 10                        |
| Nominal current (Fail Safe<br>Element) | [A]   |                       | 10                        |
| Outputs                                |       |                       |                           |
| Load capacitance, total                | [mF]  |                       | 20                        |
| Operating conditions                   |       |                       |                           |
| Ambient temperature                    | [°C]  | -2560                 |                           |
| Storage temperature                    | [°C]  | -4070                 |                           |
| Protection                             |       | IP 20; (on the front) |                           |
| Degree of soiling                      |       |                       | 2                         |
| Tests / approvals                      |       |                       |                           |
| EMC                                    |       | EN 61000-6-3          | radiation of interference |
|                                        |       | EN 61000-6-2          | noise immunity            |
| Mechanical data                        |       |                       |                           |
| Weight                                 | [g]   | 67.5                  |                           |
| Dimensions                             | [mm]  | 80 x 12.5 x 98.5      |                           |

### Electronic circuit breaker

Fuse/Standard/24VDC/10A

| Displays / operating elemer | nts    |                               |
|-----------------------------|--------|-------------------------------|
| Display                     | status | 1 x LED, red / green / orange |
| Operating elements          | 1 x    | pushbuttons                   |
| Electrical connection       |        |                               |
| push-in terminals:          |        |                               |
| contact lever/strip:        |        |                               |
| Connection                  |        |                               |
|                             |        |                               |