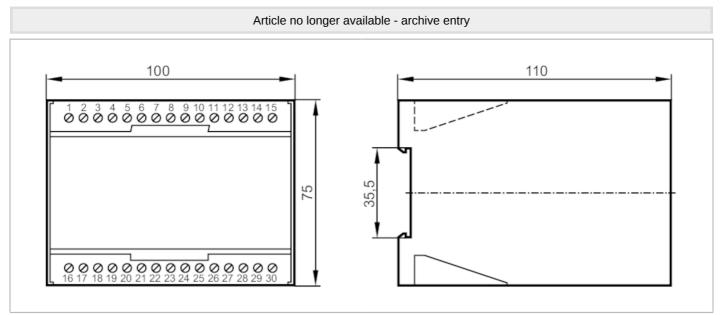

# CE

| Product characteristics        |           |                                                                                                                    |  |  |  |  |  |
|--------------------------------|-----------|--------------------------------------------------------------------------------------------------------------------|--|--|--|--|--|
| Housing                        |           | housing for DIN rail mounting                                                                                      |  |  |  |  |  |
| Dimensions                     | [mm]      | 75 x 100 x 110                                                                                                     |  |  |  |  |  |
| Application                    |           |                                                                                                                    |  |  |  |  |  |
| Application                    |           | evaluation of pulse sequences with regard to reaching a minimum rotational speed in plants; centrifuges; agitators |  |  |  |  |  |
| Electrical data                |           |                                                                                                                    |  |  |  |  |  |
| Nominal voltage AC             | [V]       | < 230                                                                                                              |  |  |  |  |  |
| Nominal voltage DC             | [V]       | 24                                                                                                                 |  |  |  |  |  |
| Nominal voltage tolerance      | [%]       | 10                                                                                                                 |  |  |  |  |  |
| Nominal voltage tolerance      | 2 [%]     | 10                                                                                                                 |  |  |  |  |  |
| Nominal frequency AC           | [Hz]      | 5060                                                                                                               |  |  |  |  |  |
| Auxiliary energy for sensor DC | rs [V]    | 24                                                                                                                 |  |  |  |  |  |
| Inputs / outputs               |           |                                                                                                                    |  |  |  |  |  |
| Number of inputs and outp      | uts       | Number of relay outputs: 3                                                                                         |  |  |  |  |  |
| Outputs                        |           |                                                                                                                    |  |  |  |  |  |
| Number of relay outputs        |           | 3                                                                                                                  |  |  |  |  |  |
| Contact rating                 |           | 4 A / 250 V AC (30 V DC)                                                                                           |  |  |  |  |  |
| Measuring/setting range        |           |                                                                                                                    |  |  |  |  |  |
| Setting range                  | [Imp/min] | 50500                                                                                                              |  |  |  |  |  |
| Accuracy / deviations          |           |                                                                                                                    |  |  |  |  |  |
| Hysteresis                     | [% of Sr] | < 5                                                                                                                |  |  |  |  |  |
| Repeatability                  | [% of Sr] | < 5                                                                                                                |  |  |  |  |  |
| Operating conditions           |           |                                                                                                                    |  |  |  |  |  |
| Ambient temperature            | [°C]      | 055                                                                                                                |  |  |  |  |  |

### Evaluation unit for speed monitoring

D100/230VAC/3-CHANNEL

| Protection                    |      |                               | IP 40          |  |  |  |  |
|-------------------------------|------|-------------------------------|----------------|--|--|--|--|
| Protection rating terminals   |      | IP 20                         |                |  |  |  |  |
| Mechanical data               |      |                               |                |  |  |  |  |
| Housing                       |      | housing for DIN rail mounting |                |  |  |  |  |
| Dimensions                    | [mm] | 75 x 100 x 110                |                |  |  |  |  |
| Material                      |      | plastics                      |                |  |  |  |  |
| Displays / operating elements |      |                               |                |  |  |  |  |
| Display                       |      | Switching status              | 1 x LED, green |  |  |  |  |
|                               |      | Power                         | 1 x LED, green |  |  |  |  |
| Remarks                       |      |                               |                |  |  |  |  |
| Remarks                       |      | *) special design             |                |  |  |  |  |
| Electrical connection         |      |                               |                |  |  |  |  |
| terminals:2.5 mm <sup>2</sup> |      |                               |                |  |  |  |  |
| Connection                    |      |                               |                |  |  |  |  |