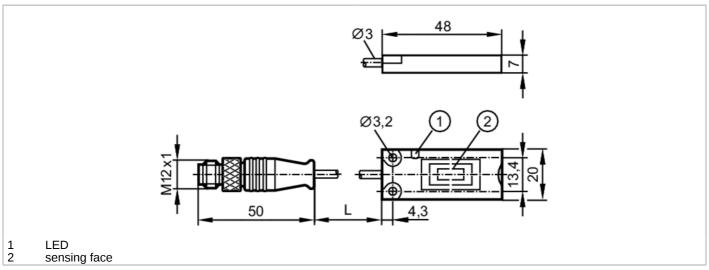

| Mechanical data |      |                             |  |  |
|-----------------|------|-----------------------------|--|--|
| Weight          | [g]  | 80                          |  |  |
| Housing         |      | rectangular                 |  |  |
| Mounting        |      | non-flush mountable         |  |  |
| Dimensions      | [mm] | 20 x 7 x 48                 |  |  |
| Material        |      | PBT; TPE-U; stainless steel |  |  |