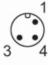

48                 |  |  |
| Material        |      | PBT; TPE-U; stainless steel |  |  |

| Displays / operating el | ements            |                 |  |
|-------------------------|-------------------|-----------------|--|
| Display                 | Power             | 1 x LED, green  |  |
|                         | tag communication | 1 x LED, yellow |  |
|                         |                   |                 |  |

|               | tag commanication | I K LLD, Johnson |
|---------------|-------------------|------------------|
| Remarks       |                   |                  |
| Pack quantity | 1                 | ocs.             |

### Electrical connection

Cable: 1 m, PUR; 3 x 0.14 mm<sup>2</sup>

## Electrical connection - plug

Connector: 1 x M12; coding: A



#### Connection