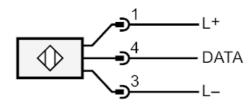

| Displays / operating el | ements            |                 |  |
|-------------------------|-------------------|-----------------|--|
| Display                 | Power             | 1 x LED, green  |  |
|                         | tag communication | 1 x LED, yellow |  |
|                         |                   |                 |  |

### Electrical connection

Cable: 1 m, PUR; 3 x 0.14 mm<sup>2</sup>

#### Connection