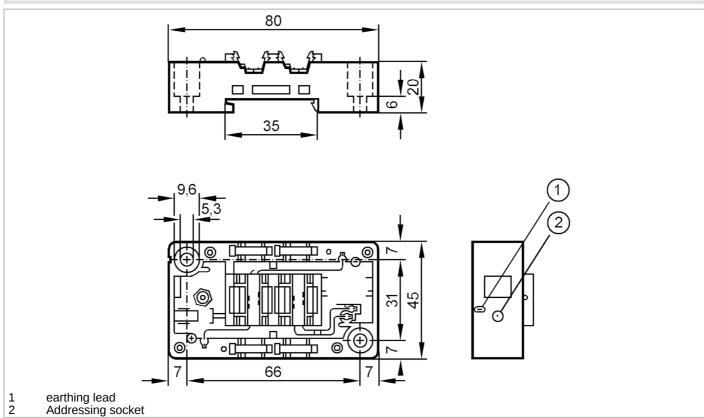

#### Alternative articles: AC5011

When selecting an alternative article and accessories please note that technical data may differ!

| Z Addressing socket       |      |                                                                  |
|---------------------------|------|------------------------------------------------------------------|
| Electrical data           |      |                                                                  |
| Operating voltage         | [V]  | 26.531.6 DC                                                      |
| Additional voltage supply | [V]  | 24 DC                                                            |
| Outputs                   |      |                                                                  |
| Electrical design         |      | AS-i                                                             |
| Contact rating            |      | < 2 A                                                            |
| Operating conditions      |      |                                                                  |
| Ambient temperature       | [°C] | -2585                                                            |
| Protection                |      | IP 67; (depending on the upper part used: IP 20 / IP 65 / IP 67) |
| AS-i classification       |      |                                                                  |
| AS-i addressing           |      | Addressing socket                                                |
| Mechanical data           |      |                                                                  |
| Housing                   |      | housing for DIN rail mounting                                    |
| Dimensions                | [mm] | 45 x 80 x 20                                                     |
| Material                  |      | PBT                                                              |
| Remarks                   |      |                                                                  |
| Remarks                   |      | recommended sleeve for earthing lead: A 2.8 x 0.5 DIN 46247      |
|                           |      | Module lower part can be used with upper parts where pin         |

## Lower part for AS-Interface module

EEMS-Base FC Address.socket

| Pack quantity                          | 1 pcs.    |  |  |  |
|----------------------------------------|-----------|--|--|--|
| Electrical connection                  |           |  |  |  |
| contact pins in module upper part :    |           |  |  |  |
| quick mounting technology for AS-i fla | it cable: |  |  |  |