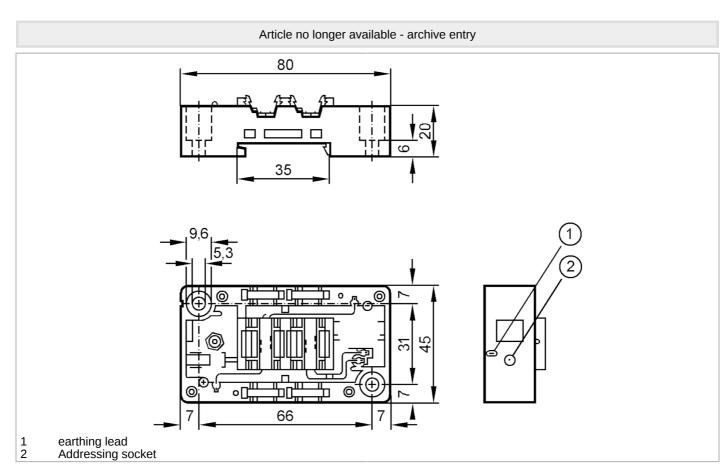

## Lower part for AS-Interface module

EMS-Base FC Address.socket

| Electrical data           |       |                                                                                                                     |
|---------------------------|-------|---------------------------------------------------------------------------------------------------------------------|
|                           | D. Cl |                                                                                                                     |
| Operating voltage         | [V]   | 26.531.6 DC                                                                                                         |
| Additional voltage supply | [V]   | 24 DC                                                                                                               |
| Outputs                   |       |                                                                                                                     |
| Electrical design         |       | AS-i                                                                                                                |
| Contact rating            |       | < 2 A                                                                                                               |
| Operating conditions      |       |                                                                                                                     |
| Ambient temperature       | [°C]  | -2585                                                                                                               |
| Protection                |       | IP 67; (depending on the upper part used: IP 20 / IP 65 / IP 67)                                                    |
| AS-i classification       |       |                                                                                                                     |
| AS-i addressing           |       | Addressing socket                                                                                                   |
| Mechanical data           |       |                                                                                                                     |
| Type of mounting          |       | Mounting on DIN rail and panel                                                                                      |
| Dimensions                | [mm]  | 45 x 80 x 20                                                                                                        |
| Material                  |       | PBT                                                                                                                 |
| Remarks                   |       |                                                                                                                     |
| Remarks                   |       | recommended sleeve for earthing lead: A 2.8 x 0.5 DIN 46247                                                         |
|                           |       | Module lower part can be used with upper parts where pin 5 of the M12 socket is connected to functional earth (FE). |
| Pack quantity             |       | 1 pcs.                                                                                                              |

contact pins in module upper part :