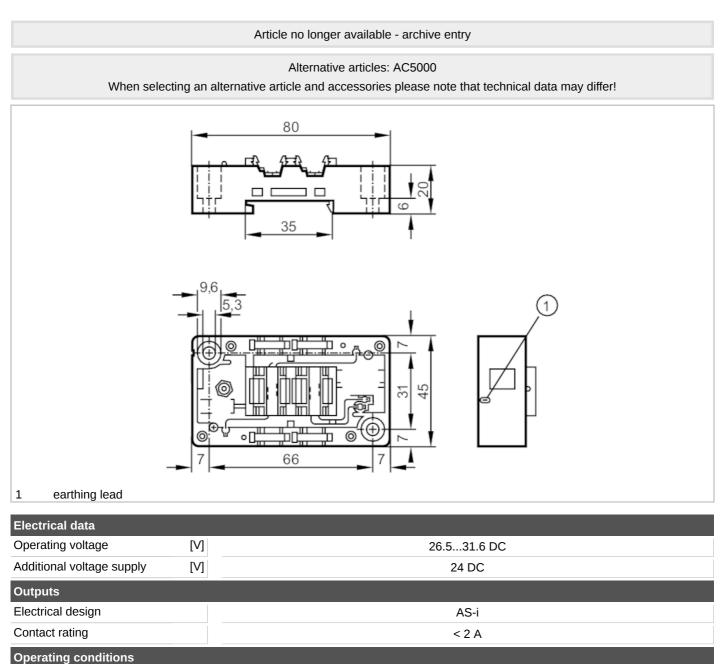

## Lower part for AS-Interface module

EMS-Base FC

| Protection                           |      | IP 67; (depending on the upper part used: IP 20 / IP 65 / IP 67)                                                    |
|--------------------------------------|------|---------------------------------------------------------------------------------------------------------------------|
| Mechanical data                      |      |                                                                                                                     |
| Type of mounting                     |      | Mounting on DIN rail and panel                                                                                      |
| Dimensions                           | [mm] | 45 x 80 x 20                                                                                                        |
| Material                             |      | PBT                                                                                                                 |
| Remarks                              |      |                                                                                                                     |
| Remarks                              |      | recommended sleeve for earthing lead: A 2.8 x 0.5 DIN 46247                                                         |
|                                      |      | Module lower part can be used with upper parts where pin 5 of the M12 socket is connected to functional earth (FE). |
| Pack quantity                        |      | 1 pcs.                                                                                                              |
| Electrical connection                |      |                                                                                                                     |
| contect size in readule unner part : |      |                                                                                                                     |