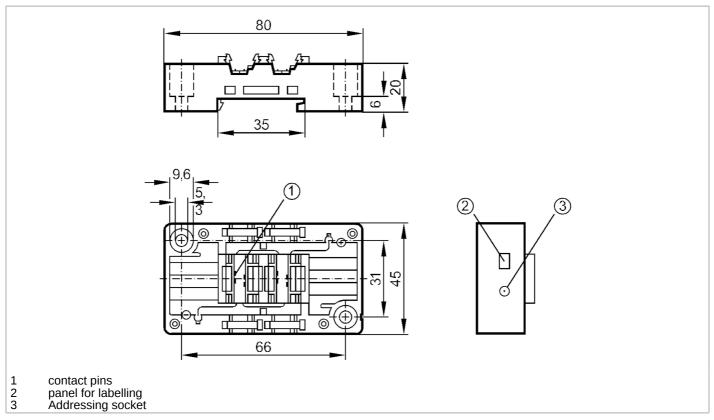

## Lower part for AS-Interface module

| Electrical data           |      |                                                                  |
|---------------------------|------|------------------------------------------------------------------|
| Operating voltage         | [V]  | 26.531.6 DC                                                      |
| Additional voltage supply | [V]  | 24 DC                                                            |
| Outputs                   |      |                                                                  |
| Electrical design         |      | AS-i                                                             |
| Contact rating            |      | < 2 A                                                            |
| Operating conditions      |      |                                                                  |
| Ambient temperature       | [°C] | -2585                                                            |
| Protection                |      | IP 67; (depending on the upper part used: IP 20 / IP 65 / IP 67) |
| AS-i classification       |      |                                                                  |
| AS-i addressing           |      | Addressing socket                                                |
| Mechanical data           |      |                                                                  |
| Weight                    | [g]  | 61                                                               |
| Type of mounting          |      | Mounting on DIN rail and panel                                   |
| Dimensions                | [mm] | 45 x 80 x 20                                                     |
| Material                  |      | PBT                                                              |
| Remarks                   |      |                                                                  |
| Pack quantity             |      | 1 pcs.                                                           |
| Electrical connection     |      |                                                                  |

contact pins in module upper part :

quick mounting technology for AS-i flat cable: