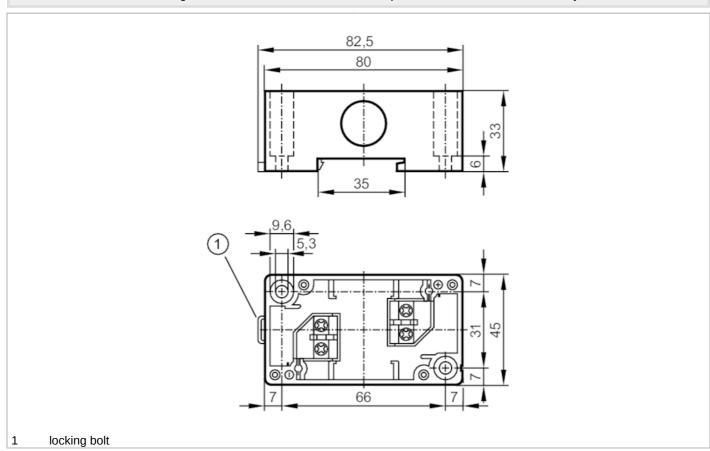

## AC5004

## Lower part for AS-Interface module

ASI-MUT PG MIT SKL + SCHIRMBL.



## Article no longer available - archive entry

## Alternative articles: AC5101

When selecting an alternative article and accessories please note that technical data may differ!



| Electrical data                     |      |                                                                            |
|-------------------------------------|------|----------------------------------------------------------------------------|
| Operating voltage                   | [V]  | 26.531.6 DC                                                                |
| Outputs                             |      |                                                                            |
| Electrical design                   |      | AS-i                                                                       |
| Contact rating                      |      | < 4 A                                                                      |
| Operating conditions                |      |