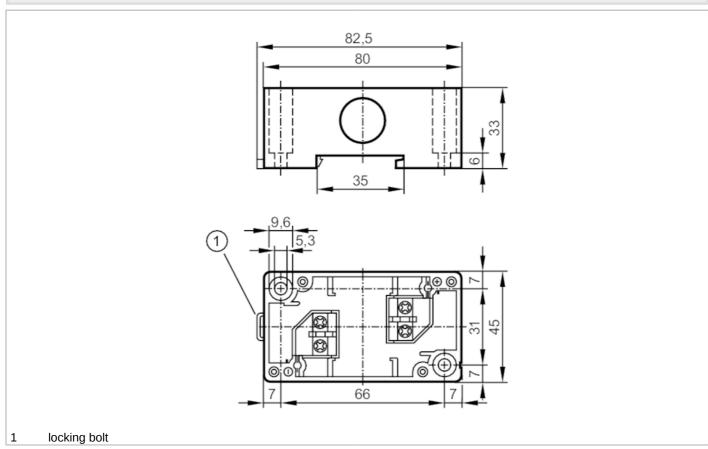

## Lower part for AS-Interface module

ASI-MODUL-UNTERTEIL PG

screw terminals: ...2.5 mm<sup>2</sup>

## Alternative articles: AC5101

When selecting an alternative article and accessories please note that technical data may differ!

| Electrical data       |      |                                                                            |
|-----------------------|------|----------------------------------------------------------------------------|
| Operating voltage     | [V]  | 26.531.6 DC                                                                |
| Outputs               |      |                                                                            |
| Electrical design     |      | AS-i                                                                       |
| Contact rating        |      | < 4 A                                                                      |
| Operating conditions  |      |                                                                            |
| Ambient temperature   | [°C] | -2585                                                                      |
| Protection            |      | IP 65                                                                      |
| Mechanical data       |      |                                                                            |
| Type of mounting      |      | Mounting on DIN rail and panel                                             |
| Dimensions            | [mm] | 45 x 82.5 x 33                                                             |
| Material              |      | PBT                                                                        |
| Remarks               |      |                                                                            |
| Remarks               |      | up to 4 screw conncetion outgoing cables for any type of T or cross branch |
| Pack quantity         |      | 1 pcs.                                                                     |
| Electrical connection |      |                                                                            |