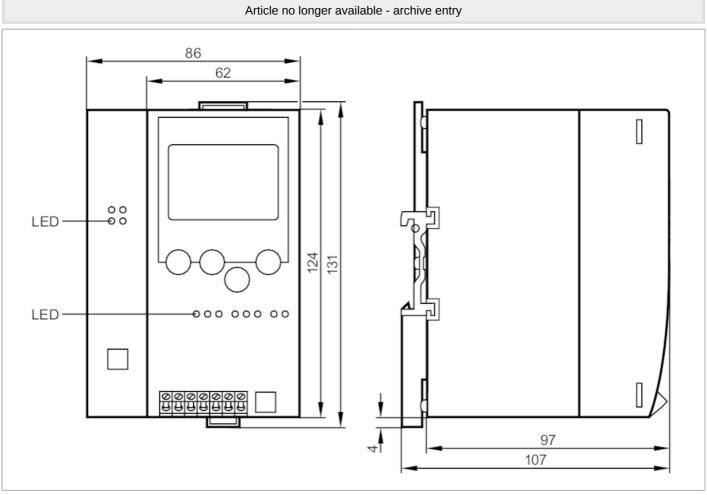

## AS-Interface EtherNet/IP gateway with PLC

Control.E 2Mstr ET IP RS232

| RS232                         |      |                               |                  |                          |  |  |  |
|-------------------------------|------|-------------------------------|------------------|--------------------------|--|--|--|
| Number of R232 interfaces     |      | 1                             |                  |                          |  |  |  |
| Transmission rate             |      | 9600115200 Baud               |                  |                          |  |  |  |
| Type of connector             |      | RJ11                          |                  |                          |  |  |  |
| Usage type                    |      | Programming                   |                  |                          |  |  |  |
| Note on interfaces            |      | electrically isolated         |                  |                          |  |  |  |
| Operating conditions          |      |                               |                  |                          |  |  |  |
| Ambient temperature           | [°C] |                               | 060              |                          |  |  |  |
| Storage temperature           | [°C] | -2070                         |                  |                          |  |  |  |
| Max. relative air humidity    | [%]  | 95                            |                  |                          |  |  |  |
| Protection IP 20              |      |                               |                  | 20                       |  |  |  |
| AS-i classification           |      |                               |                  |                          |  |  |  |
| AS-i version                  |      | 2.1                           |                  |                          |  |  |  |
| AS-i master profile           |      | M1e                           |                  |                          |  |  |  |
| Mechanical data               |      |                               |                  |                          |  |  |  |
| Housing                       |      | housing for DIN rail mounting |                  |                          |  |  |  |
| Material                      |      |                               | sheet galvanized |                          |  |  |  |
| Displays / operating elements |      |                               |                  |                          |  |  |  |
| Display                       |      | Function                      |                  | 3 x LED, red             |  |  |  |
|                               |      |                               |                  | 4 x LED, green           |  |  |  |
|                               |      |                               |                  | 2 x LED, yellow          |  |  |  |
|                               |      |                               |                  | full graphic LCD display |  |  |  |
| Remarks                       |      |                               |                  |                          |  |  |  |
| Pack quantity                 |      | 1 pcs.                        |                  |                          |  |  |  |
| Electrical connection         |      |                               |                  |                          |  |  |  |
| Connection                    |      |                               |                  |                          |  |  |  |