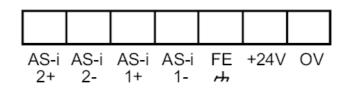

## AS-Interface EtherNet/IP gateway with PLC

Control.E 2Mstr ET IP RS232

| RS232                         |      |                               |                  |                          |  |  |  |
|-------------------------------|------|-------------------------------|------------------|--------------------------|--|--|--|
| Number of R232 interfaces     |      | 1                             |                  |                          |  |  |  |
| Transmission rate             |      | 9600115200 Baud               |                  |                          |  |  |  |
| Type of connector             |      | RJ11                          |                  |                          |  |  |  |
| Usage type                    |      | Programming                   |                  |                          |  |  |  |
| Note on interfaces            |      | electrically isolated         |                  |                          |  |  |  |
| Operating conditions          |      |                               |                  |                          |  |  |  |
| Ambient temperature           | [°C] |                               | 060              |                          |  |  |  |
| Storage temperature           | [°C] | -2070                         |                  |                          |  |  |  |
| Max. relative air humidity    | [%]  | 95                            |                  |                          |  |  |  |
| Protection IP 20              |      |                               |                  | 20                       |  |  |  |
| AS-i classification           |      |                               |                  |                          |  |  |  |
| AS-i version                  |      | 2.1                           |                  |                          |  |  |  |
| AS-i master profile           |      | M1e                           |                  |                          |  |  |  |
| Mechanical data               |      |                               |                  |                          |  |  |  |
| Housing                       |      | housing for DIN rail mounting |                  |                          |  |  |  |
| Material                      |      |                               | sheet galvanized |                          |  |  |  |
| Displays / operating elements |      |                               |                  |                          |  |  |  |
| Display                       |      | Function                      |                  | 3 x LED, red             |  |  |  |
|                               |      |                               |                  | 4 x LED, green           |  |  |  |
|                               |      |                               |                  | 2 x LED, yellow          |  |  |  |
|                               |      |                               |                  | full graphic LCD display |  |  |  |
| Remarks                       |      |                               |                  |                          |  |  |  |
| Pack quantity                 |      | 1 pcs.                        |                  |                          |  |  |  |
| Electrical connection         |      |                               |                  |                          |  |  |  |
| Connection                    |      |                               |                  |                          |  |  |  |