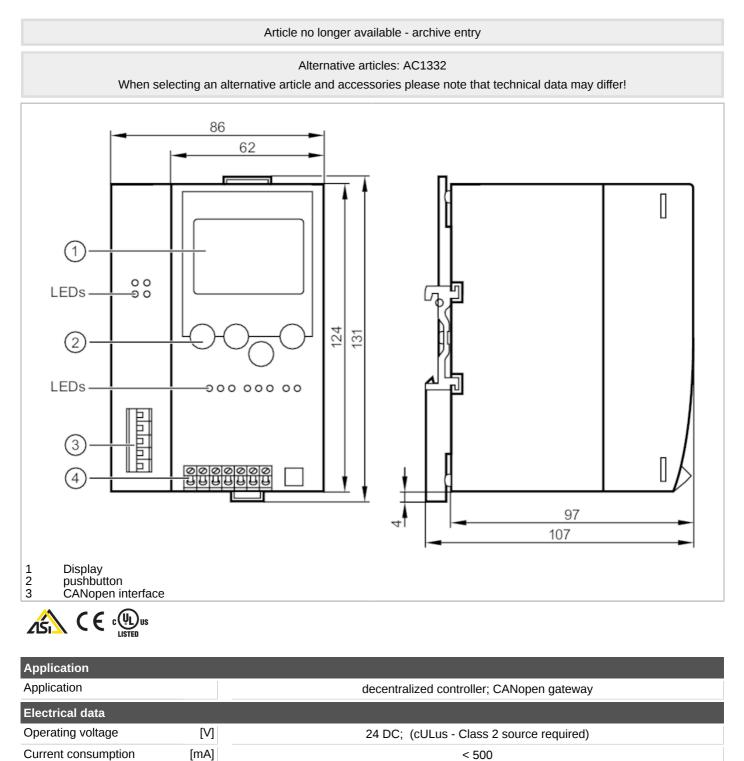

## AS-Interface CANopen gateway with PLC

ControllerE 2Mstr CO RS232

| Protocol                   |      |                                  | CANopen                       |
|----------------------------|------|----------------------------------|-------------------------------|
| Usage type                 |      |                                  | Data transmission             |
| RS232                      |      |                                  |                               |
| Number of R232 interfaces  |      |                                  | 1                             |
| Transmission rate          |      |                                  | 9600115200 Baud               |
| Type of connector          |      |                                  | RJ11                          |
| Usage type                 |      |                                  | Programming                   |
| Note on interfaces         |      |                                  | electrically isolated         |
| Operating conditions       |      |                                  |                               |
| Ambient temperature        | [°C] |                                  | 060                           |
| Storage temperature        | [°C] |                                  | -2070                         |
| Max. relative air humidity | [%]  |                                  | 95                            |
| Protection                 |      |                                  | IP 20                         |
| AS-i classification        |      |                                  |                               |
| AS-i version               |      |                                  | 2.1                           |
| AS-i master profile        |      |                                  | M3                            |
| AS-i certificate           |      |                                  | 61108                         |
| Mechanical data            |      |                                  |                               |
| Housing                    |      |                                  | housing for DIN rail mounting |
| Material                   |      | aluminum; steel sheet galvanized |                               |
| Displays / operating eleme | nts  |                                  |                               |
| Display                    |      | Function                         | 4 x LED, red                  |
|                            |      |                                  | 3 x LED, green                |
|                            |      |                                  | 3 x LED, yellow               |
|                            |      |                                  | full graphic LCD display      |
| Remarks                    |      |                                  |                               |
| Pack quantity              |      |                                  | 1 pcs.                        |
| Electrical connection      |      |                                  |                               |
| Connection                 |      |                                  |                               |
|                            |      |                                  |                               |