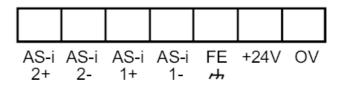

## AS-Interface CANopen gateway with PLC

ControllerE 2Mstr CO RS232

| Protocol                   |      |                                  | CANopen                       |
|----------------------------|------|----------------------------------|-------------------------------|
| Usage type                 |      |                                  | Data transmission             |
| RS232                      |      |                                  |                               |
| Number of R232 interfaces  |      |                                  | 1                             |
| Transmission rate          |      |                                  | 9600115200 Baud               |
| Type of connector          |      |                                  | RJ11                          |
| Usage type                 |      |                                  | Programming                   |
| Note on interfaces         |      |                                  | electrically isolated         |
| Operating conditions       |      |                                  |                               |
| Ambient temperature        | [°C] |                                  | 060                           |
| Storage temperature        | [°C] |                                  | -2070                         |
| Max. relative air humidity | [%]  |                                  | 95                            |
| Protection                 |      |                                  | IP 20                         |
| AS-i classification        |      |                                  |                               |
| AS-i version               |      |                                  | 2.1                           |
| AS-i master profile        |      |                                  | M3                            |
| AS-i certificate           |      |                                  | 61108                         |
| Mechanical data            |      |                                  |                               |
| Housing                    |      |                                  | housing for DIN rail mounting |
| Material                   |      | aluminum; steel sheet galvanized |                               |
| Displays / operating eleme | nts  |                                  |                               |
| Display                    |      | Function                         | 4 x LED, red                  |
|                            |      |                                  | 3 x LED, green                |
|                            |      |                                  | 3 x LED, yellow               |
|                            |      |                                  | full graphic LCD display      |
| Remarks                    |      |                                  |                               |
| Pack quantity              |      |                                  | 1 pcs.                        |
| Electrical connection      |      |                                  |                               |
| Connection                 |      |                                  |                               |
|                            |      |                                  |                               |