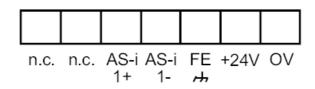

## AS-Interface EtherNet/IP gateway with PLC

Control.E 1Mstr ET IP RS232

| RS232                      |      |                                  |                          |  |  |
|----------------------------|------|----------------------------------|--------------------------|--|--|
| Number of R232 interfaces  |      | 1                                |                          |  |  |
| Transmission rate          |      | 9600115200 Baud                  |                          |  |  |
| Type of connector          |      | RJ11                             |                          |  |  |
| Usage type                 |      | Programming                      |                          |  |  |
| Note on interfaces         |      | electrically isolated            |                          |  |  |
| Operating conditions       |      |                                  |                          |  |  |
| Ambient temperature        | [°C] | 060                              |                          |  |  |
| Storage temperature        | [°C] | -2070                            |                          |  |  |
| Max. relative air humidity | [%]  | 95                               |                          |  |  |
| Protection                 |      | IP 20                            |                          |  |  |
| AS-i classification        |      |                                  |                          |  |  |
| AS-i version               |      | 2.1                              |                          |  |  |
| AS-i master profile        |      | M1e                              |                          |  |  |
| Mechanical data            |      |                                  |                          |  |  |
| Housing                    |      | housing for DIN rail mounting    |                          |  |  |
| Material                   |      | aluminum; steel sheet galvanized |                          |  |  |
| Displays / operating eleme | ents |                                  |                          |  |  |
| Display                    |      | Function                         | 3 x LED, red             |  |  |
|                            |      |                                  | 4 x LED, green           |  |  |
|                            |      |                                  | 2 x LED, yellow          |  |  |
|                            |      |                                  | full graphic LCD display |  |  |
| Remarks                    |      |                                  |                          |  |  |
| Pack quantity              |      | 1 pcs.                           |                          |  |  |
| Electrical connection      |      |                                  |                          |  |  |
| Connection                 |      |                                  |                          |  |  |
|                            |      |                                  |                          |  |  |