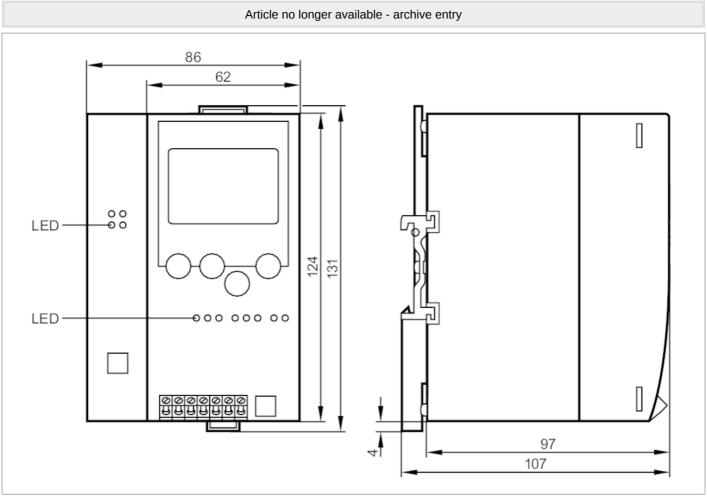

## AS-Interface EtherNet/IP gateway with PLC

Control.E 1Mstr ET IP RS232

| RS232                      |      |                                  |                          |  |  |
|----------------------------|------|----------------------------------|--------------------------|--|--|
| Number of R232 interfaces  |      | 1                                |                          |  |  |
| Transmission rate          |      | 9600115200 Baud                  |                          |  |  |
| Type of connector          |      | RJ11                             |                          |  |  |
| Usage type                 |      | Programming                      |                          |  |  |
| Note on interfaces         |      | electrically isolated            |                          |  |  |
| Operating conditions       |      |                                  |                          |  |  |
| Ambient temperature        | [°C] | 060                              |                          |  |  |
| Storage temperature        | [°C] | -2070                            |                          |  |  |
| Max. relative air humidity | [%]  | 95                               |                          |  |  |
| Protection                 |      | IP 20                            |                          |  |  |
| AS-i classification        |      |                                  |                          |  |  |
| AS-i version               |      | 2.1                              |                          |  |  |
| AS-i master profile        |      | M1e                              |                          |  |  |
| Mechanical data            |      |                                  |                          |  |  |
| Housing                    |      | housing for DIN rail mounting    |                          |  |  |
| Material                   |      | aluminum; steel sheet galvanized |                          |  |  |
| Displays / operating eleme | ents |                                  |                          |  |  |
| Display                    |      | Function                         | 3 x LED, red             |  |  |
|                            |      |                                  | 4 x LED, green           |  |  |
|                            |      |                                  | 2 x LED, yellow          |  |  |
|                            |      |                                  | full graphic LCD display |  |  |
| Remarks                    |      |                                  |                          |  |  |
| Pack quantity              |      | 1 pcs.                           |                          |  |  |
| Electrical connection      |      |                                  |                          |  |  |
| Connection                 |      |                                  |                          |  |  |
|                            |      |                                  |                          |  |  |