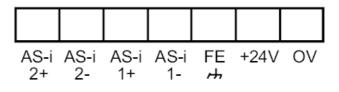

## **AS-Interface PLC**

ControllerE 2Mstr 1RS232C

| Usage type                 |      | Programming                      |                          |  |
|----------------------------|------|----------------------------------|--------------------------|--|
| Note on interfaces         |      | electrically isolated            |                          |  |
| Operating conditions       |      |                                  |                          |  |
| Ambient temperature        | [°C] | 060                              |                          |  |
| Storage temperature        | [°C] | -2070                            |                          |  |
| Max. relative air humidity | [%]  | 95                               |                          |  |
| Protection                 |      | IP 20                            |                          |  |
| AS-i classification        |      |                                  |                          |  |
| AS-i version               |      | 2.1                              |                          |  |
| AS-i master profile        |      | M3                               |                          |  |
| AS-i certificate           |      | 61102                            |                          |  |
| Mechanical data            |      |                                  |                          |  |
| Weight                     | [g]  | 517.4                            |                          |  |
| Housing                    |      | housing for DIN rail mounting    |                          |  |
| Dimensions                 | [mm] | 86 x 131 x 107                   |                          |  |
| Material                   |      | aluminum; steel sheet galvanized |                          |  |
| Displays / operating eleme | ents |                                  |                          |  |
| Display                    |      | Function                         | 2 x LED, red             |  |
|                            |      |                                  | 3 x LED, green           |  |
|                            |      |                                  | 3 x LED, yellow          |  |
|                            |      |                                  | full graphic LCD display |  |
| Remarks                    |      |                                  |                          |  |
| Pack quantity              |      | 1 pcs.                           |                          |  |
| Electrical connection      |      |                                  |                          |  |
| Connection                 |      |                                  |                          |  |
|                            |      |                                  |                          |  |