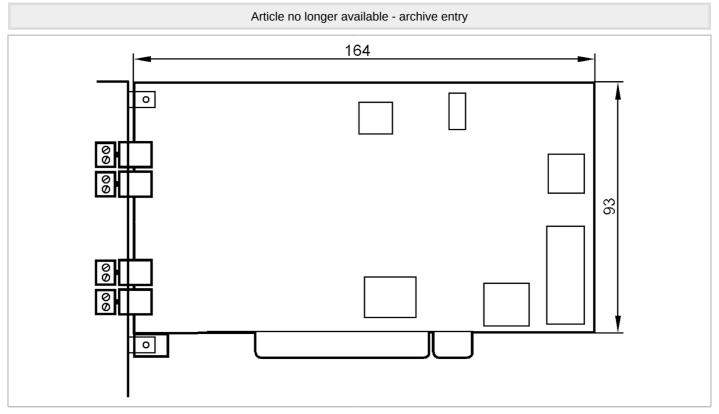

## **AS-Interface PCI card PLC**

**(**E

| Electrical data                    |      |                                |
|------------------------------------|------|--------------------------------|
| Operating voltage                  | [V]  | 5 DC; (and AS-i voltage)       |
| Current consumption                | [mA] | 200; (via AS-i supply voltage) |
| Max. current consumption from AS-i | [mA] | 40                             |
| Number of AS-i masters             |      | 2                              |
| Outputs                            |      |                                |
| Electrical design                  |      | AS-i                           |
| Interfaces                         |      |                                |
| Communication interface            |      | PCI-Bus                        |
| Operating conditions               |      |                                |
| Protection                         |      | IP 00                          |
| AS-i classification                |      |                                |
| AS-i version                       |      | 2.1                            |
| Accessories                        |      |                                |
| Items supplied                     |      | AS-i Control Tools for Windows |
| Remarks                            |      |                                |
| Pack quantity                      |      | 1 pcs.                         |