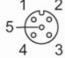

|
| Display                       |      | Power 2 x LED, green                                            |
| Remarks                       |      |                                                                 |
| Remarks                       |      | The AS-i extender takes no slave address.                       |
|                               |      | The total number of slaves per master string remains unchanged. |
|                               |      | No parameter setting necessary.                                 |
| Pack quantity                 |      | 1 pcs.                                                          |

## AC1015

### **AS-Interface repeater**

Repeater 6GK1 210-0SA00 IP67



## Electrical connection

Connector: M12; coding: A



Connection