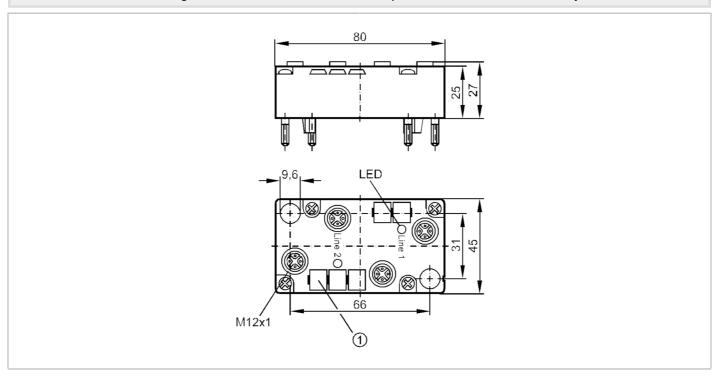

## AC1015

### **AS-Interface repeater**

Repeater 6GK1 210-0SA00 IP67



### Article no longer available - archive entry

### Alternative articles: AC2215

When selecting an alternative article and accessories please note that technical data may differ!



# $\epsilon$

| Application                   |      |                                                                 |
|-------------------------------|------|-----------------------------------------------------------------|
| Application                   |      | Extension of the AS-i network by another 100 m                  |
| Electrical data               |      |                                                                 |
| Current consumption           | [mA] | 2                                                               |
| Outputs                       |      |                                                                 |
| Electrical design             |      | AS-i                                                            |
| Electrically separated        |