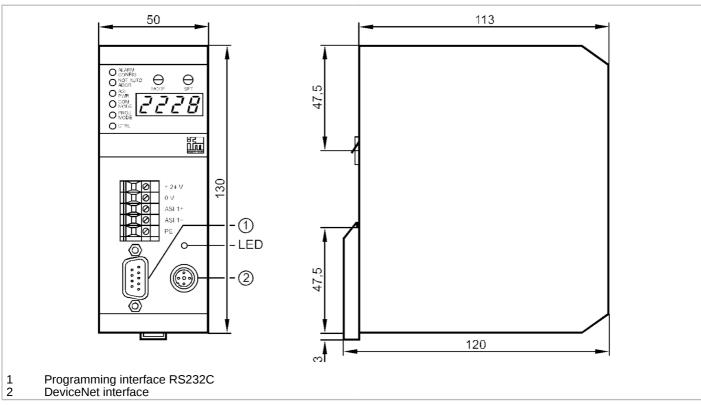

## AS-Interface DeviceNet gateway with PLC

CONTR/1MSTR/1RS232C/1DN

# AS-Interface DeviceNet gateway with PLC

| Operating conditions       |      |                               |                 |  |  |
|----------------------------|------|-------------------------------|-----------------|--|--|
| Ambient temperature        | [°C] | 060                           |                 |  |  |
| Storage temperature        | [°C] | -2070                         |                 |  |  |
| Max. relative air humidity | [%]  | 95                            |                 |  |  |
| Protection                 |      | IP 20                         |                 |  |  |
| AS-i classification        |      |                               |                 |  |  |
| AS-i master profile        |      | M1                            |                 |  |  |
| AS-i certificate           |      | 22504                         |                 |  |  |
| Mechanical data            |      |                               |                 |  |  |
| Housing                    |      | housing for DIN rail mounting |                 |  |  |
| Material                   |      | aluminum                      |                 |  |  |
| Displays / operating eleme | nts  |                               |                 |  |  |
| Display                    |      | function check                | 2 x LED, red    |  |  |
|                            |      |                               | 2 x LED, green  |  |  |
| D                          |      |                               | 2 x LED, yellow |  |  |
| Remarks Pack quantity      |      |                               | 1 700           |  |  |
|                            |      | 1 pcs.                        |                 |  |  |
| Electrical connection      |      |                               |                 |  |  |
| screw terminals: 5 x       |      |                               |                 |  |  |
| Connection                 |      |                               |                 |  |  |
|                            |      |                               |                 |  |  |
|                            |      | 5                             | + 24 V          |  |  |
|                            |      | 4                             | 0 V             |  |  |
|                            |      | <u> </u>                      |                 |  |  |
|                            |      | 3                             | AS-i 1+         |  |  |
|                            |      | 2                             | AS-i 1-         |  |  |
|                            |      |                               | DE              |  |  |
|                            |      | _ 1_                          | PE              |  |  |
|                            |      |                               |                 |  |  |