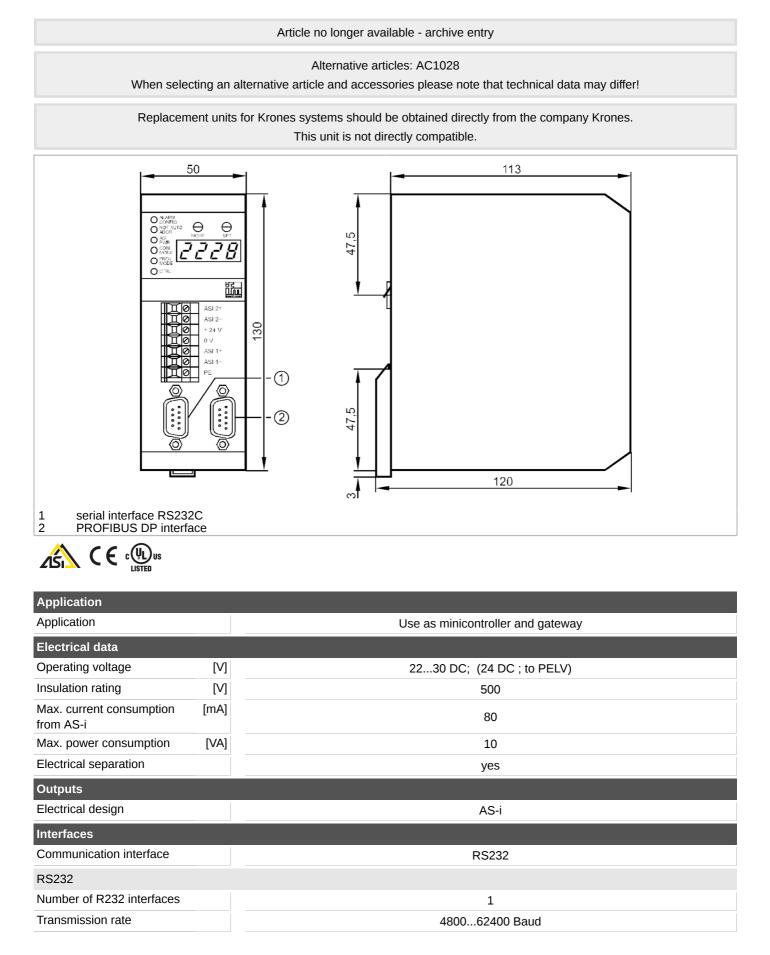

## AC1006

## AS-Interface PROFIBUS DP gateway with PLC

Contr 2MSTR 1RS232C 1DP

| Type of connector             |             | SUB-D                                                                                                                               |  |
|-------------------------------|-------------|-------------------------------------------------------------------------------------------------------------------------------------|--|
| Usage type                    | Programming |                                                                                                                                     |  |
| Operating conditions          |             |                                                                                                                                     |  |
| Ambient temperature [         | °C]         | 060                                                                                                                                 |  |
| Storage temperature [         | °C]         | -2070                                                                                                                               |  |
| Max. relative air humidity    | %]          | 95                                                                                                                                  |  |
| Protection                    |             | IP 20                                                                                                                               |  |
| AS-i classification           |             |                                                                                                                                     |  |
| AS-i master profile           |             | M1                                                                                                                                  |  |
| AS-i certificate              |             | 22501                                                                                                                               |  |
| Mechanical data               |             |                                                                                                                                     |  |
| Housing                       |             | housing for DIN rail mounting                                                                                                       |  |
| Material                      |             | aluminum                                                                                                                            |  |
| Displays / operating elements |             |                                                                                                                                     |  |
| Display                       | Power       | 2 x LED, red                                                                                                                        |  |
|                               |             | 2 x LED, green                                                                                                                      |  |
|                               |             | 2 x LED, yellow                                                                                                                     |  |
| Remarks                       |             |                                                                                                                                     |  |
| Remarks                       |             | Replacement units for Krones systems should<br>be obtained directly from the company Krones.                                        |  |
|                               |             | This unit is not directly compatible.                                                                                               |  |
| Notes                         |             | Replacement units for Krones systems should be obtained directly<br>from the company Krones.; This unit is not directly compatible. |  |
| Pack quantity                 |             | 1 pcs.                                                                                                                              |  |
| Electrical connection         |             |                                                                                                                                     |  |
| screw terminals: 7 x          |             |                                                                                                                                     |  |

Connection

| AS-i 2+ |
|---------|
| AS-i 2– |
| + 24 V  |
| 0 V     |
| AS-i 1+ |
| AS-i 1- |
| PE      |
|         |